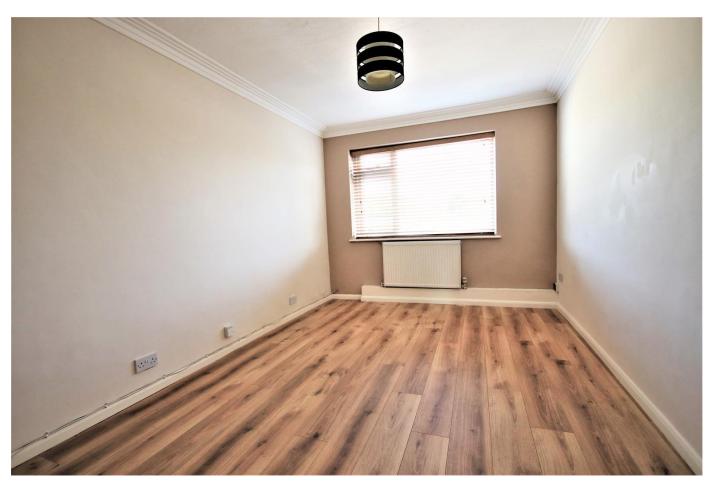

**Entrance** 

Entrance accessed via communal rear staircase. Entrance door to;

Entrance Hall Built in cupboard housing gas fired boiler. Wood laminate flooring and access to; Lounge/Diner 15'5" x 10'5" (4.70m x 3.17m) max.

Bedroom 1 14' 7" x 10' 7" (4.44m x 3.22m)

Wood laminate flooring and double glazed window to front aspect.

Bedroom 2 10' 6" x 9' 8" (3.20m x 2.94m)

Wood laminate floor and double glazed window to front aspect.