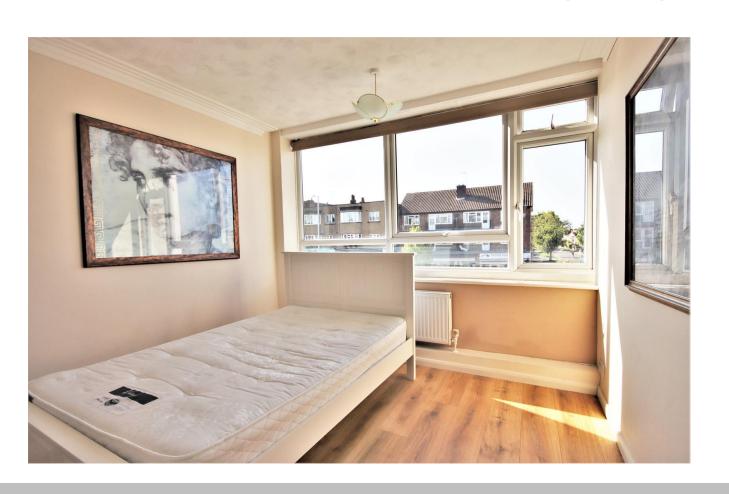

Bedroom 1 14' 7" x 10' 7" (4.44m x 3.22m)

Wood laminate flooring and double glazed window to front aspect.

Bedroom 2 10' 6" x 9' 8" (3.20m x 2.94m)

Wood laminate floor and double glazed window to front aspect.