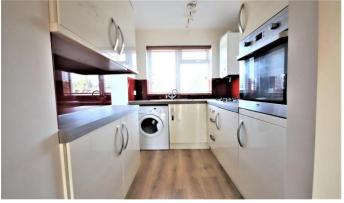

Wood laminate flooring and double glazed window to rear.

Kitchen 9' 2" x 7' 6" (2.79m x 2.28m) max.

Modern fitted base and wall cabinets with contrasting wood style work surfaces. Gas hob and split level oven, intergrated fridge and space for washing machine. Double glazed window to rear aspect.