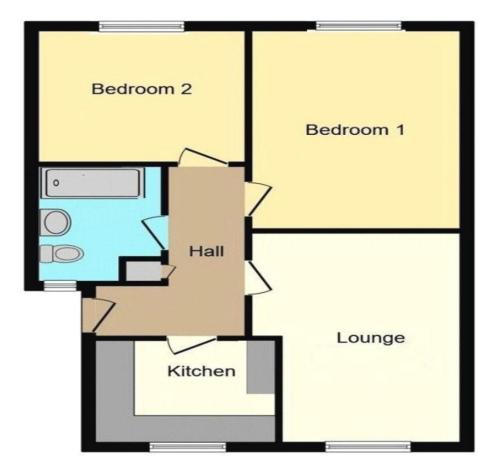

## admin@wnproperties.co.uk

wnproperties.co.uk

Total floor area 57.1 sq.m. (615 sq.ft.) approx

This Floor Plan is for illustration purposes only and may not be representative of the property. The position and size of doors, windows and other features are approximate.