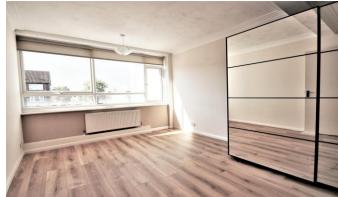

Bedroom 1 14' 7" x 10' 7" (4.44m x 3.22m)

Wood laminate flooring and double glazed window to front aspect.

Bedroom 2 10' 6" x 9' 8" (3.20m x 2.94m)

Wood laminate floor and double glazed window to front aspect.