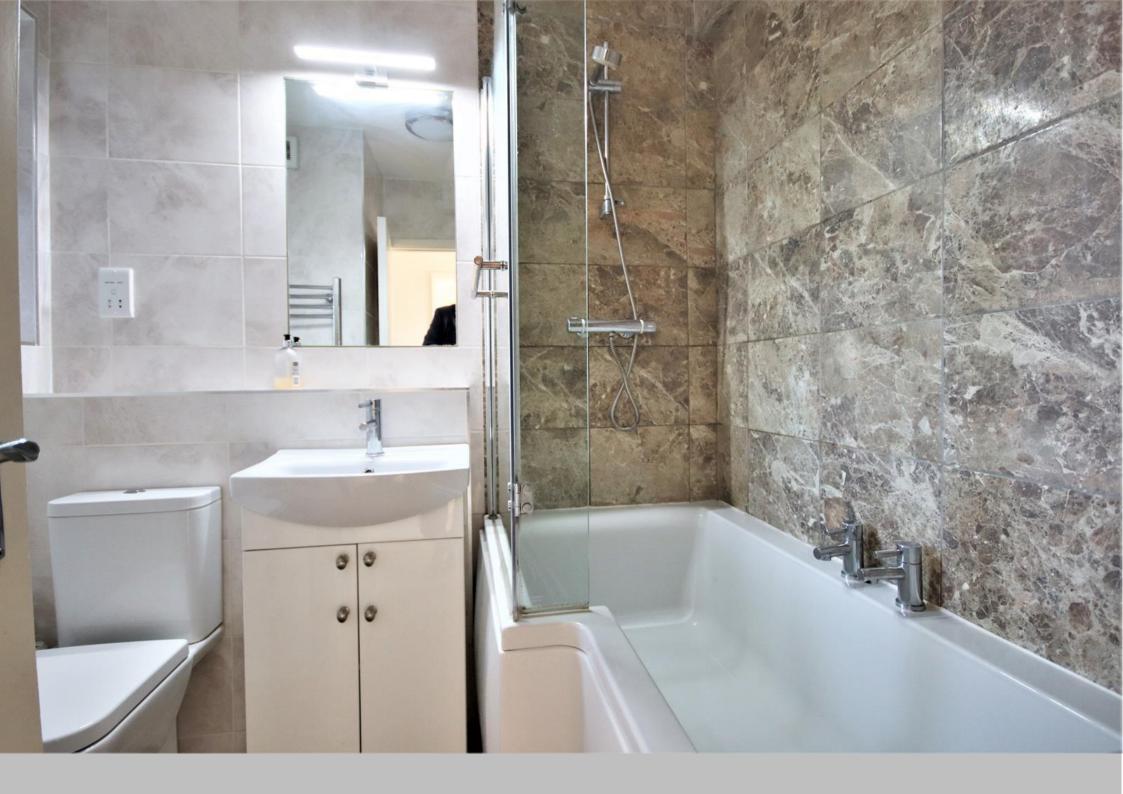

## Bathroom

Modern fitted suite comprising; shower bath with fitted screen, wash hand basin with cupboard beneath and WC. Tiled walls and double glazed window to front.

**Agents Note** 

Tenure; Leasehold 189 from 1979. Service Charge £373.56 per quarter. Insurance £218 per annum.