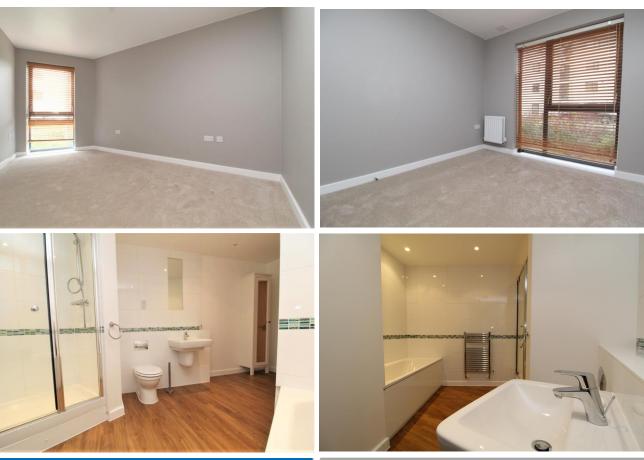

### **Bedroom 1** 13' 0" x 10' 0" (3.96m x 3.05m) reducing to 13' 0" x 5' 1"

Built in double wardrobe, radiator, double glazed window with wood venetian blind. Built in double wardrobe. Irregular size room.

**Bedroom 2** 8' 1" x 8' 1" (2.46m x 2.46m) Built in double wardrobe, radiator, double glazed window with wooden venetian blind. Built in double wardrobe. Fitted carpet,

## Bathroom 14' 1" x 5' 10" (4.29m x 1.78m) reducing to 14' 1" x 3' 1"

Modern bathroom suite, concealed cistern WC, pedestal wash hand basin, panelled bath with hand held shower attachment and shower cubicle. Heated towel rail. Shavers point. Mostly tiled walls and amtico effect flooring. Irregular size room.