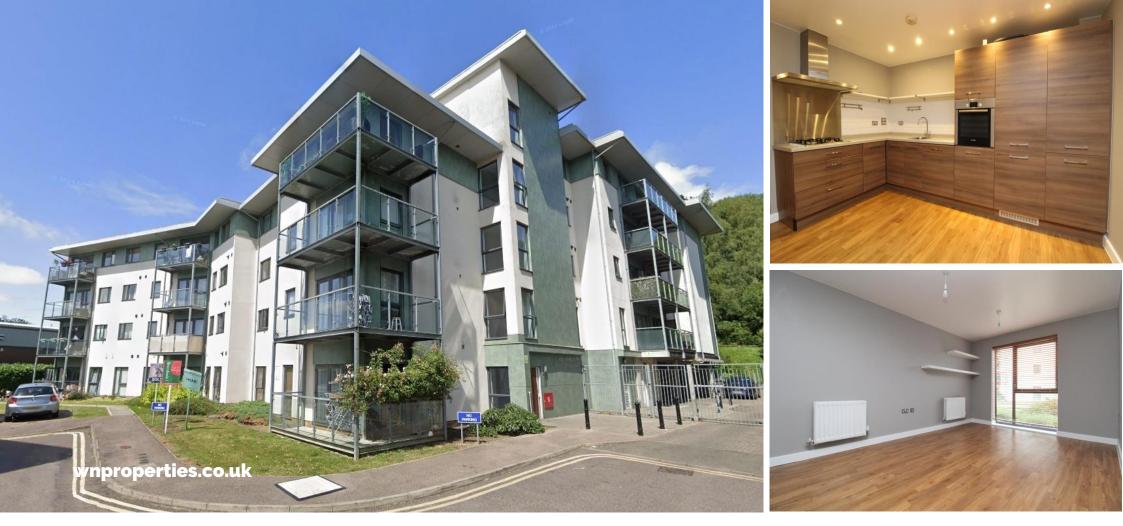

## Rollason Way, Brentwood

# £1,550 pcm

Recently redecorated and conveniently situated within 0.4 miles from Brentwood station and 0.6 miles from Brentwood High Street, WN Properties are pleased to offer this light and spacious two double bedroom, ground floor apartment. The modern accommodation comprises; open-plan lounge/diner/kitchen with appliances. There is allocated parking for one car. Available from the start of May '25, unfurnished. Internal viewing highly recommended. EPC C.

### **Entrance Hall**

Built in storage cupboard. Security entry phone. Wood effect amtico style flooring.

**Kitchen/Living Area** 14' 1" x 14' 1" into the kitchen, reducing to 14' 1" x 10' 1" in the living area Wood effect base and wall mounted units with integrated appliances including gas hob, extractor, fridge freezer, washing machine and slimline dishwasher. Tiled splash back. Amtico style wood effect flooring. Double glazed full length windows with wooden venetian blinds.