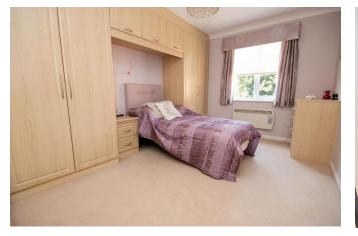

## **Bedroom** 13' 0" to rear of wardrobes x 9' 8" (3.96m x 2.94m)

Bespoke fitted wardrobes, side table and chest of drawers. Electric wall mounted heater and double glazed window to rear looking over the communal garden.