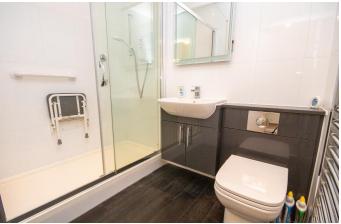

Shower Room

Modern shower room with large shower cubicle and electric shower. Vanity wash hand basin with mixer tap and storage cupboard below. Close coupled WC, heated towel rail, wall mounted lighted mirror tiled walls and wood style flooring.