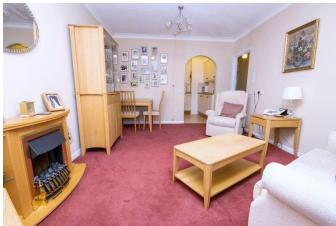

#### **Entrance Hall**

Built in storage cupboard and doors to:

**Lounge/Diner** 16' 3" x 11' 11" (4.95m x 3.63m) Spacious room with freestanding feature fire surround. Electric wall mounted heater, double glazed window to rear over looking communal garden and open to;