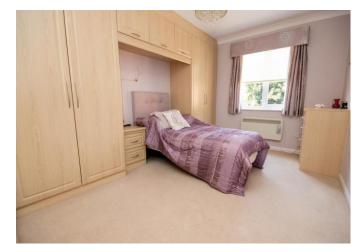

## **Bedroom** 13' 0" to rear of wardrobes x 9' 8" (3.96m x 2.94m)

Bespoke fitted wardrobes, side table and chest of drawers. Electric wall mounted heater and double glazed window to rear looking over the communal garden.