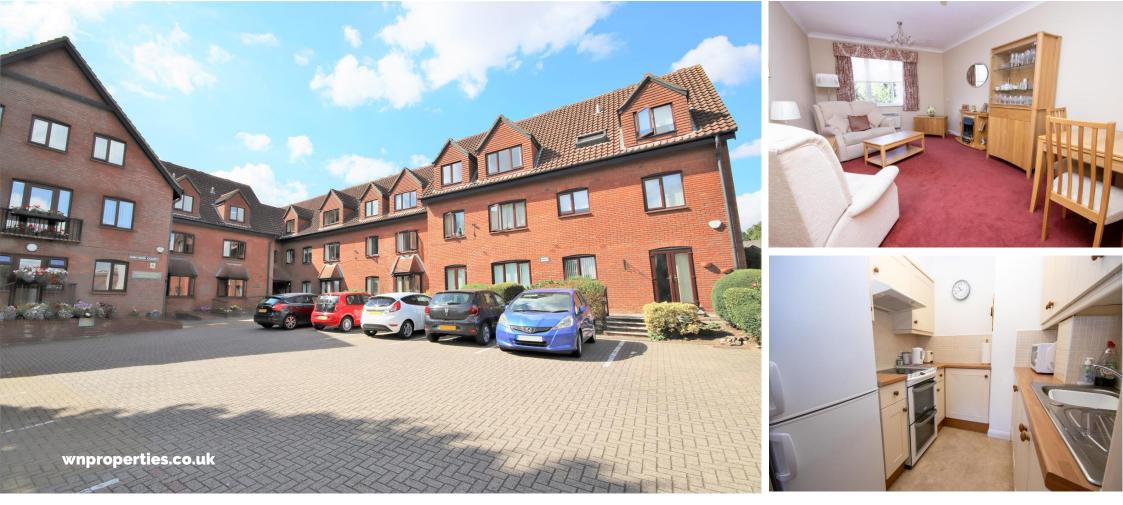

# **Sawyers Court, Shenfield**

Ideally situated, this one bedroom retirement apartment is close to the centre of Shenfield for local shops as well as public transport facilities including the mainline railway station for easy access to London. The apartment is located on the first floor with lift to all levels, security entry phone and 24 hour emergency pull cord. There is also a communal residents lounge, laundry room, gardens and shared parking area via a permit system. The accommodation comprises; entrance hall with built in storage cupboard, lounge/diner leading to kitchen, bedroom with built in wardrobes and modern shower room. EPC B.

### **Communal Facilities**

A security entrance door leads to the reception hall with lift and stairs to all floors. There is also a communal residents lounge and laundry room as well as communal gardens and residents permit parking area.