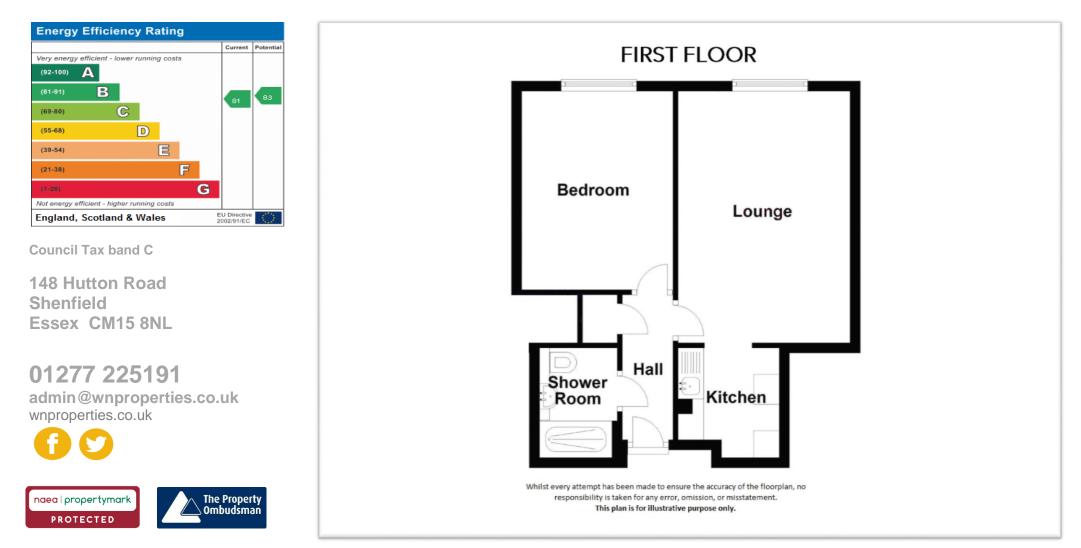

#### **Entrance Hall**

Built in storage cupboard and doors to:

**Lounge/Diner** 16' 3" x 11' 11" (4.95m x 3.63m) Spacious room with freestanding feature fire surround. Electric wall mounted heater, double glazed window to rear over looking communal garden and open to;

**Kitchen** 6' 10" max x 6' 5" (2.08m x 1.95m) Range of wall and base fitted units, stainless steel sink with drainer and laminated work surfaces. Freestanding double oven and hob with cooker hood above, freestanding fridge/freezer and part tiled walls.

## **Bedroom** 13' 0" to rear of wardrobes x 9' 8" (3.96m x 2.94m)

Bespoke fitted wardrobes, side table and chest of drawers. Electric wall mounted heater and double glazed window to rear looking over the communal garden.

Shower Room

Modern shower room with large shower cubicle and electric shower. Vanity wash hand basin with mixer tap and storage cupboard below. Close coupled WC, heated towel rail, wall mounted lighted mirror tiled walls and wood style flooring.