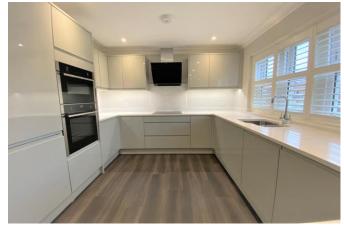

Kitchen area 10' 7" x 8' 4" (3.22m x 2.54m) Range of gloss fronted units and quartz work surfaces. Integrated appliances including, dishwasher, fridge/freezer, oven, induction hob, extractor fan and washer/dryer. Double glazed sash window with plantation shutter to side.