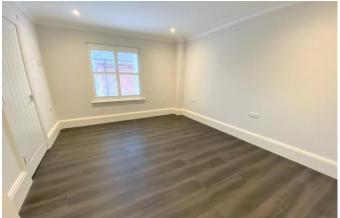

#### Entrance Hall

Wall mounted video entry phone. Wood effect flooring. Built in cupboard.

Lounge/Diner 17' 9" x 14' 9" (5.41m x 4.49m) Wood effect flooring. Double glazed sash window's to front and side with fitted plantation shutters. Openplan access to: