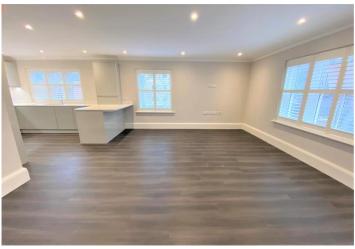

#### Entrance Hall

Wall mounted video entry phone. Wood effect flooring. Built in cupboard.

Lounge/Diner 17' 9" x 14' 9" (5.41m x 4.49m) Wood effect flooring. Double glazed sash window's to front and side with fitted plantation shutters. Openplan access to: