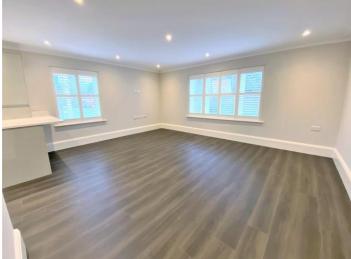

#### Entrance Hall

Wall mounted video entry phone. Wood effect flooring. Built in cupboard.

Lounge/Diner 17' 9" x 14' 9" (5.41m x 4.49m) Wood effect flooring. Double glazed sash window's to front and side with fitted plantation shutters. Openplan access to: