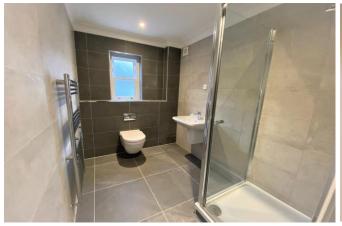

#### En-suite

Three piece suite including shower cubicle. Heated towel rail. Tiled walls and floor. Extractor fan. Obscure double glazed sash window to front.

Bedroom 2 9' 11" x 8' 7" (3.02m x 2.61m) Wood effect flooring. Double glazed sash window to side with fitted plantation shutter.

#### Bathroom

Three piece suite including panelled bath. Tiled walls and floor. Heated towel rail. Extractor fan.