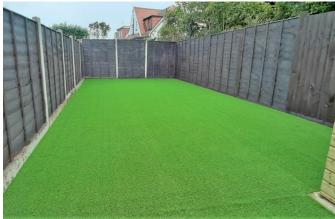

Bedroom 1 14'5" x 9' 10" > 8' 8" (4.39m x 2.99m > 2.64m)

Bedroom 2 9'5" x 8'7" (2.87m x 2.61m)

Bathroom (with shower unit over bath)

Externally – private garden and parking area, with parking for one car.