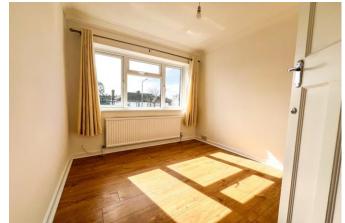

Bedroom 1 14'5" x 9' 10" > 8' 8" (4.39m x 2.99m > 2.64m)

Bedroom 2 9'5" x 8'7" (2.87m x 2.61m)

Bathroom (with shower unit over bath)

Externally – private garden and parking area, with parking for one car.