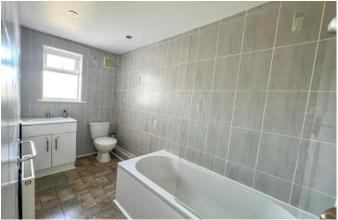

Bedroom 1 14'5" x 9' 10" > 8' 8" (4.39m x 2.99m > 2.64m)

Bedroom 2 9'5" x 8'7" (2.87m x 2.61m)

Bathroom (with shower unit over bath)

Externally – private garden and parking area, with parking for one car.