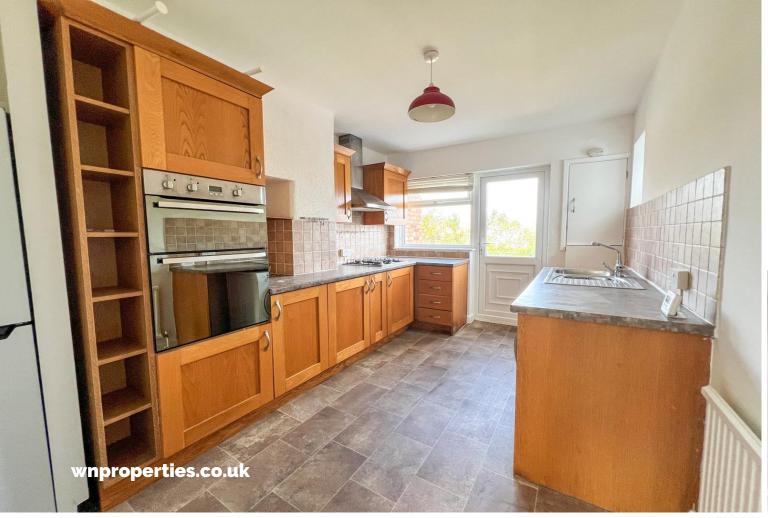

**01277 225191** lettings@wnproperties.co.uk

**Entrance Lobby & First Floor Landing** 

Lounge/Diner 14'0" x 15'11" > 13'10" (4.26m x 4.85m > 4.21m)

Kitchen – appliances to remain 13' 7" x 8' 5" > 7'2" (4.14m x 2.56m > 2.18m)