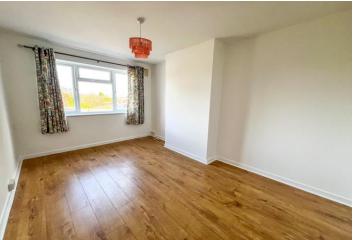

Bedroom 1 14'5" x 9' 10" > 8' 8" (4.39m x 2.99m > 2.64m)

Bedroom 2 9'5" x 8'7" (2.87m x 2.61m)

Bathroom (with shower unit over bath)

Externally – private garden and parking area, with parking for one car.