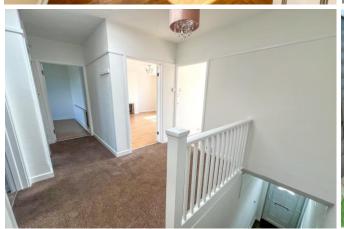

**01277 225191** lettings@wnproperties.co.uk

**Entrance Lobby & First Floor Landing** 

Lounge/Diner 14'0" x 15'11" > 13'10" (4.26m x 4.85m > 4.21m)

Kitchen – appliances to remain 13' 7" x 8' 5" > 7'2" (4.14m x 2.56m > 2.18m)