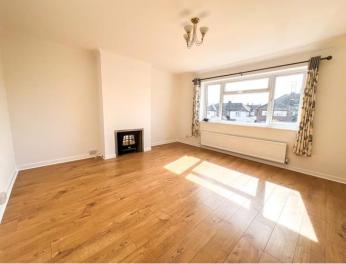

**01277 225191** lettings@wnproperties.co.uk

**Entrance Lobby & First Floor Landing** 

Lounge/Diner 14'0" x 15'11" > 13'10" (4.26m x 4.85m > 4.21m)

Kitchen – appliances to remain 13' 7" x 8' 5" > 7'2" (4.14m x 2.56m > 2.18m)