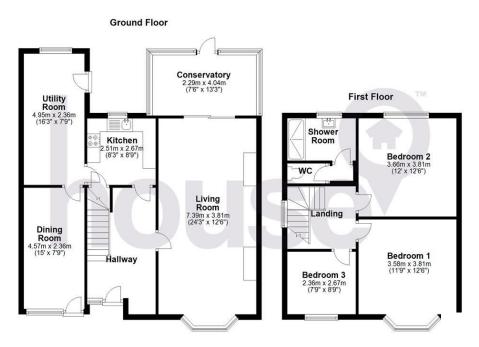

Floor Plan measurements are approximate and are for illustrative purposes only. Plan produced using PlanUp.