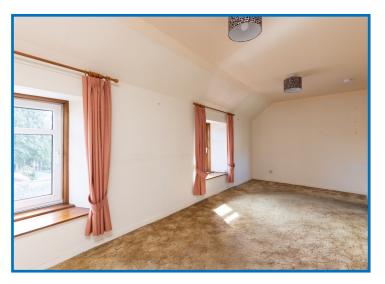

**Room Measurements** 

Living room 5.9 x 2.5m

Kitchen 2.3 x 2.6m

Bathroom 1.9 x 1.5m

Bedroom 1 3.6 x 2.5m

Bedroom 2 3.8 x 2.2m

\* EPC Rating: D

Council Tax: Band: E