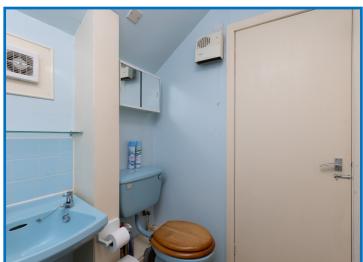

**Room Measurements** 

Living room 5.9 x 2.5m

Kitchen 2.3 x 2.6m

Bathroom 1.9 x 1.5m

Bedroom 1 3.6 x 2.5m

Bedroom 2 3.8 x 2.2m

\* EPC Rating: D

Council Tax: Band: E