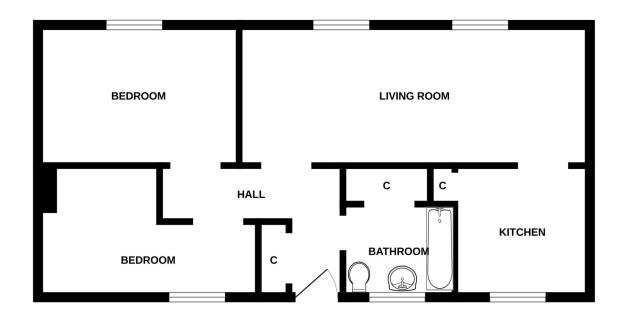

**Room Measurements** 

Living room 5.9 x 2.5m

Kitchen 2.3 x 2.6m

Bathroom 1.9 x 1.5m

Bedroom 1 3.6 x 2.5m

Bedroom 2 3.8 x 2.2m

\* EPC Rating: D

Council Tax: Band: E