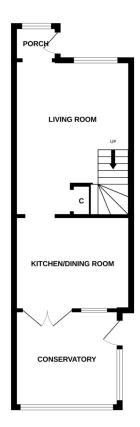

Step inside to the spacious living area that is ideal for relaxing or entertaining. A well-appointed kitchen, which seamlessly connects to a large conservatory. With natural light flooding the space and providing the perfect spot for enjoying morning coffee or hosting family gatherings while overlooking terraced garden.