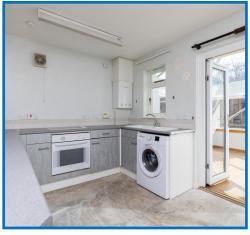

Step inside to the spacious living area that is ideal for relaxing or entertaining. A well-appointed kitchen, which seamlessly connects to a large conservatory. With natural light flooding the space and providing the perfect spot for enjoying morning coffee or hosting family gatherings while overlooking terraced garden.