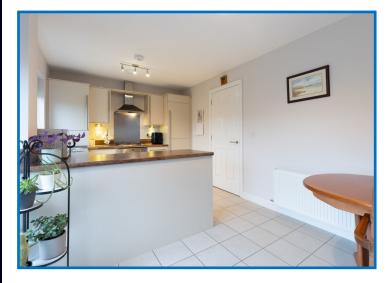

## **Property Features:**

Spacious Living Areas: Enjoy natural light in the generous living room, perfect for relaxing or entertaining.

Modern Kitchen: Fully equipped kitchen with contemporary appliances and ample storage space, leading to a cosy dining area benefitting from an abundance of summer light