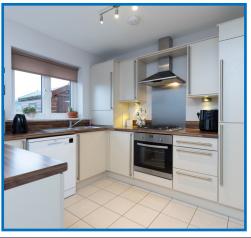

## **Property Features:**

Spacious Living Areas: Enjoy natural light in the generous living room, perfect for relaxing or entertaining.

Modern Kitchen: Fully equipped kitchen with contemporary appliances and ample storage space, leading to a cosy dining area benefitting from an abundance of summer light