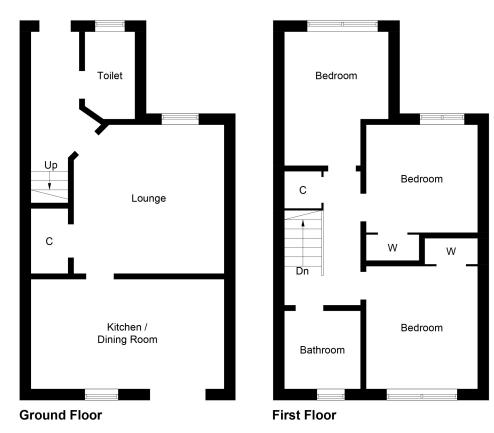

Council Tax: Band: D

Local Authority: PKC

Measurements: (in meters)

 $W/C - 2.36 \times 1.33$ 

Lounge – 4.06 x 4.06

Kitchen - 5.22 x 2.91

Bathroom - 2.09 x 2.11

Master - 2.99 .3.31

Bedroom 2 - 2.99 x 2.91

Bedroom 3 – 3.60 x 2.78

Illustration for identification purposes only, measurements are approximate, not to scale. Fourlabs.co © (ID1160611)