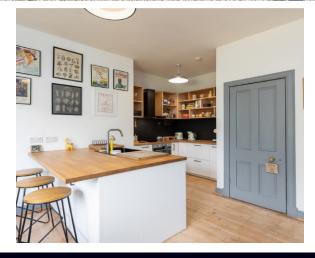

This lovely property comprises; beautifully bright and spacious lounge, contemporary open-concept kitchen and dining area, two double bedrooms, a sizable bathroom, a utility room with study attached and a vestibule with storage are all included in the property.