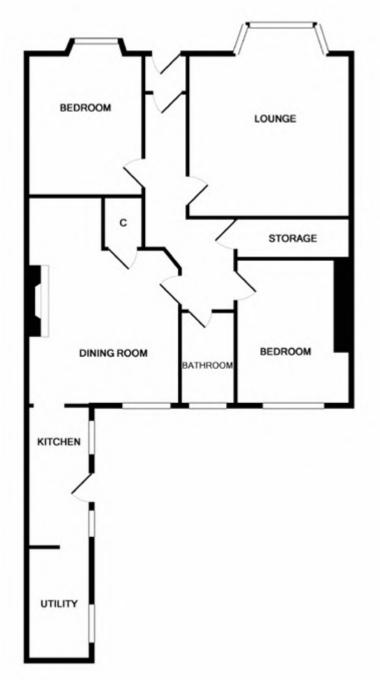

This lovely property comprises; beautifully bright and spacious lounge, contemporary open-concept kitchen and dining area, two double bedrooms, a sizable bathroom, a utility room with study attached and a vestibule with storage are all included in the property.

### Measurements:

Lounge - 4.27m x 5.54m (14' x 18'2")

Bedroom 1 - 3.05m x 4.22m (10' x 13'10")

Bedroom 2 - 2.95m x 3.86m (9'8" x 12'8")

Family Bathroom - 2.49m x 1.45m (8'2" x 4'9")

Dining Room - 4.17m x 4.45m (13'8" x 14'7")

Kitchen - 3.68m x 1.70m (12'1" x 5'7")

Utility Room - 3.00m x 1.78m (9'10" x 5'10")

EPC Rating: D

Council Tax: Band D

Local Authority: Perth & Kinross Council