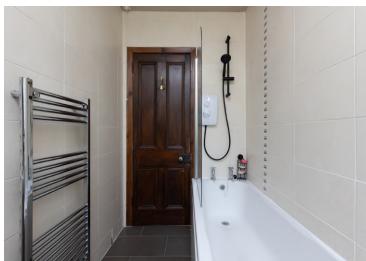

This lovely property comprises; beautifully bright and spacious lounge, contemporary open-concept kitchen and dining area, two double bedrooms, a sizable bathroom, a utility room with study attached and a vestibule with storage are all included in the property.

### Measurements:

Lounge - 4.27m x 5.54m (14' x 18'2")

Bedroom 1 - 3.05m x 4.22m (10' x 13'10")

Bedroom 2 - 2.95m x 3.86m (9'8" x 12'8")

Family Bathroom - 2.49m x 1.45m (8'2" x 4'9")

Dining Room - 4.17m x 4.45m (13'8" x 14'7")