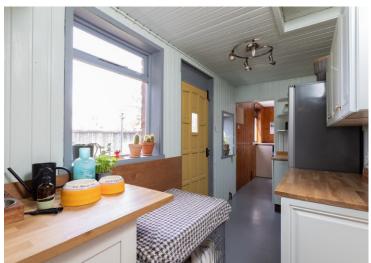

This lovely property comprises; beautifully bright and spacious lounge, contemporary open-concept kitchen and dining area, two double bedrooms, a sizable bathroom, a utility room with study attached and a vestibule with storage are all included in the property.

Kitchen - 3.68m x 1.70m (12'1" x 5'7")

Utility Room - 3.00m x 1.78m (9'10" x 5'10")

EPC Rating: D

Council Tax: Band D

Local Authority: Perth & Kinross Council