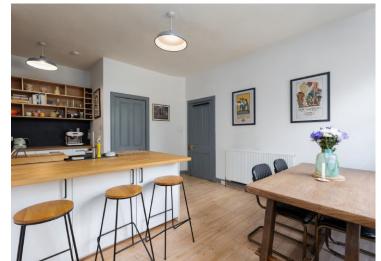

This lovely property comprises; beautifully bright and spacious lounge, contemporary open-concept kitchen and dining area, two double bedrooms, a sizable bathroom, a utility room with study attached and a vestibule with storage are all included in the property.

Kitchen - 3.68m x 1.70m (12'1" x 5'7")

Utility Room - 3.00m x 1.78m (9'10" x 5'10")

EPC Rating: D

Council Tax: Band D

Local Authority: Perth & Kinross Council