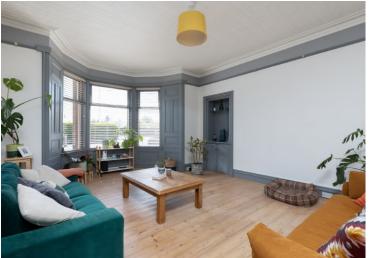

## £180,000

Asking Price

2 Bedrooms 1 Reception Rooms 1 Bathrooms

53 Muirton Place, Perth, Perthshire

53 Muirton Place is a chic, two bedroom, ground floor flat. The property has many features such as gas central heating, double glazing and is located perfectly being only a 10 minute walk to the town centre or 5 minute walk to the popular North Inch.

This lovely property comprises; beautifully bright and spacious lounge, contemporary open-concept kitchen and dining area, two double bedrooms, a sizable bathroom, a utility room with study attached and a vestibule with storage are all included in the property.

### Measurements:

Lounge - 4.27m x 5.54m (14' x 18'2")

Bedroom 1 - 3.05m x 4.22m (10' x 13'10")

Bedroom 2 - 2.95m x 3.86m (9'8" x 12'8")

Family Bathroom - 2.49m x 1.45m (8'2" x 4'9")

Dining Room - 4.17m x 4.45m (13'8" x 14'7")