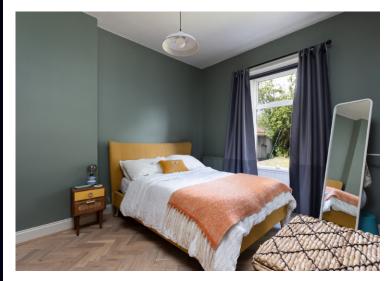

This lovely property comprises; beautifully bright and spacious lounge, contemporary open-concept kitchen and dining area, two double bedrooms, a sizable bathroom, a utility room with study attached and a vestibule with storage are all included in the property.

### Measurements:

Lounge - 4.27m x 5.54m (14' x 18'2")

Bedroom 1 - 3.05m x 4.22m (10' x 13'10")

Bedroom 2 - 2.95m x 3.86m (9'8" x 12'8")

Family Bathroom - 2.49m x 1.45m (8'2" x 4'9")

Dining Room - 4.17m x 4.45m (13'8" x 14'7")