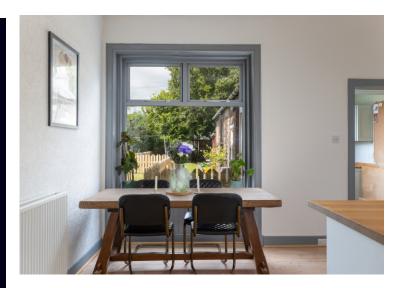

This lovely property comprises; beautifully bright and spacious lounge, contemporary open-concept kitchen and dining area, two double bedrooms, a sizable bathroom, a utility room with study attached and a vestibule with storage are all included in the property.

### Measurements:

Lounge - 4.27m x 5.54m (14' x 18'2")

Bedroom 1 - 3.05m x 4.22m (10' x 13'10")

Bedroom 2 - 2.95m x 3.86m (9'8" x 12'8")

Family Bathroom - 2.49m x 1.45m (8'2" x 4'9")

Dining Room - 4.17m x 4.45m (13'8" x 14'7")