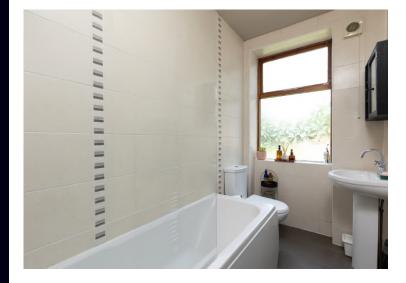

This lovely property comprises; beautifully bright and spacious lounge, contemporary open-concept kitchen and dining area, two double bedrooms, a sizable bathroom, a utility room with study attached and a vestibule with storage are all included in the property.

### Measurements:

Lounge - 4.27m x 5.54m (14' x 18'2")

Bedroom 1 - 3.05m x 4.22m (10' x 13'10")

Bedroom 2 - 2.95m x 3.86m (9'8" x 12'8")

Family Bathroom - 2.49m x 1.45m (8'2" x 4'9")

Dining Room - 4.17m x 4.45m (13'8" x 14'7")