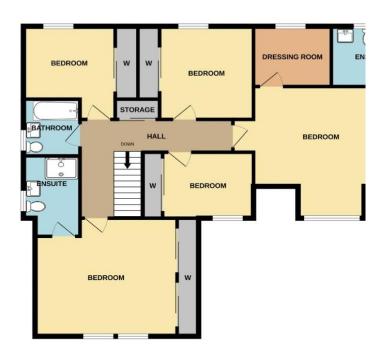

Accommodation boasts 5 double bedrooms, 2 with en-suite showrooms and master with walk in dressing room. Secondary bedrooms all have built in robes and large bright windows. Family bathroom features shower over bath for family ease.

With both formal and informal living rooms, separate dining room off the kitchen and huge utility with mountains of storage, this is a home for all. Outside is a easy maintenance large family garden and lovely front garden. Electric doors feature on the double garage. So many features, this is a home that must be seen.

- 5 Double bedrooms
- 2 En-suite shower rooms
- Family Bathroom
- Downstairs toilet
- Formal & informal living
- Separate dining room off kitchen
- Large open plan kitchen
- Separate utility room
- Double garage with remote doors
- Private easy maintenance rear garden

**GROUND FLOOR** 1ST FLOOR

Whilst every attempt has been made to ensure the accuracy of the floorplan contained here, measurements of doors, windows, rooms and any other items are approximate and no responsibility is taken for any error, omission or mis-statement. This plan is for illustrative purposes only and should be used as such by any prospective purchaser. The services, systems and appliances shown have not been tested and no guarantee as to their operability or efficiency can be given.