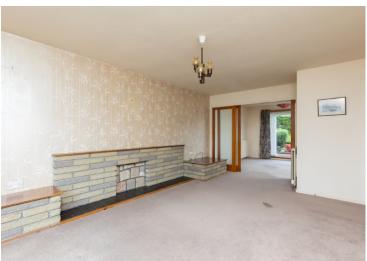

The property offers ample storage space, gas central heating and double glazing.

The ground floor comprises entrance hall way, bedroom, lounge, modern bathroom with heated towel rail, and open plan kitchen/dining room with integrated appliances included. From the kitchen/dining area there is a sliding patio door and also a back door leading to the garden.