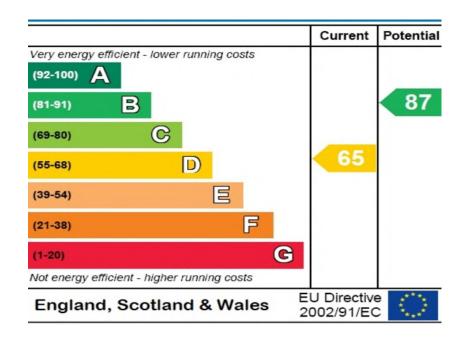

Main Bed: 3.48 x 2.55 Bed3: 3.43 x 2.26 Bed4: 1.92 3.42

EPC Rating: D

Council Tax: Band E

Local Authority: Perth & Kinross

Tenure: Freehold

Directions: From the Broxden round about, you follow the A93, turning into Perth town centre. Turning left at the first round about onto Lamerkine Drive, take the 2nd exit and stay on Lamberkine Drive. Take the 2nd exit and enter onto Cedar Drive where youthen turn left onto Poplar Cres.