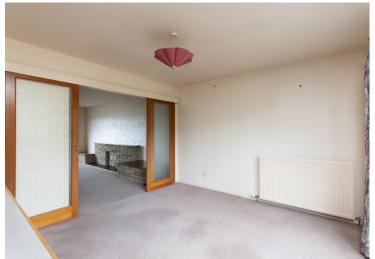

The property offers ample storage space, gas central heating and double glazing.

The ground floor comprises entrance hall way, bedroom, lounge, modern bathroom with heated towel rail, and open plan kitchen/dining room with integrated appliances included. From the kitchen/dining area there is a sliding patio door and also a back door leading to the garden.