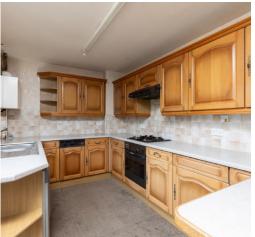

The property offers ample storage space, gas central heating and double glazing.

The ground floor comprises entrance hall way, bedroom, lounge, modern bathroom with heated towel rail, and open plan kitchen/dining room with integrated appliances included. From the kitchen/dining area there is a sliding patio door and also a back door leading to the garden.