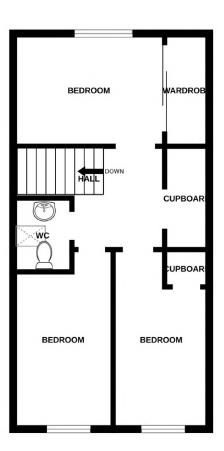

On the upper floor there are 3 bedrooms, a W/C and extra storage. The main bedroom includes mirror wardrobes and a lovely view.

The garden has a large patio area and steps up to the lawn. Vehicular needs are met with a 2 car driveway and a single garage. The street also offers on street parking and a grassed park area.

Main Bed: 3.48 x 2.55 Bed3: 3.43 x 2.26 Bed4: 1.92 3.42

EPC Rating: D

Council Tax: Band E

Local Authority: Perth & Kinross

Tenure: Freehold

Directions: From the Broxden round about, you follow the A93, turning into Perth town centre. Turning left at the first round about onto Lamerkine Drive, take the 2nd exit and stay on Lamberkine Drive. Take the 2nd exit and enter onto Cedar Drive where youthen turn left onto Poplar Cres.