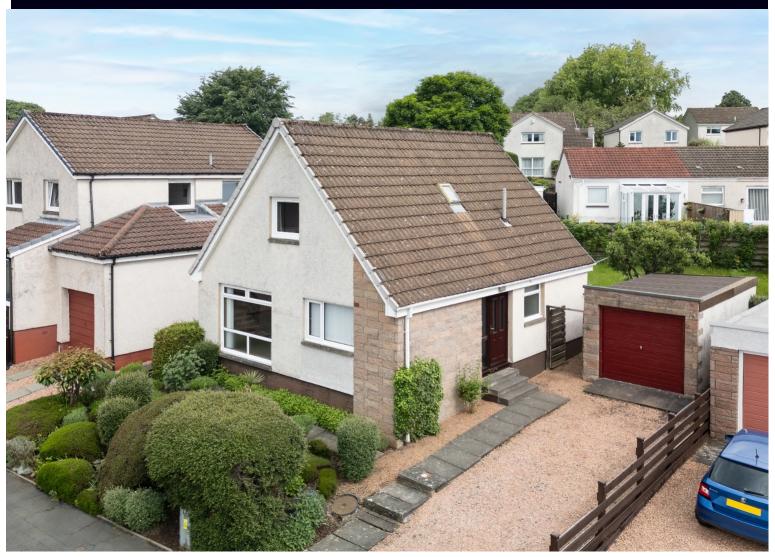

£265,000

Offers Over

4 Bedrooms 1 Reception Rooms 1 & 1/2 Bathrooms

30 Poplar Crescent, Perth

30 Poplar Crescent is a lovely detached chalet style villa, situated in the desirable area of Oakbank. Only a short walk of a local convenience shop, Post Office and regular bus route to City Centre. The property is within Oakbank/Viewlands/ Perth High School catchment area.

On the upper floor there are 3 bedrooms, a W/C and extra storage. The main bedroom includes mirror wardrobes and a lovely view.

The garden has a large patio area and steps up to the lawn. Vehicular needs are met with a 2 car driveway and a single garage. The street also offers on street parking and a grassed park area.