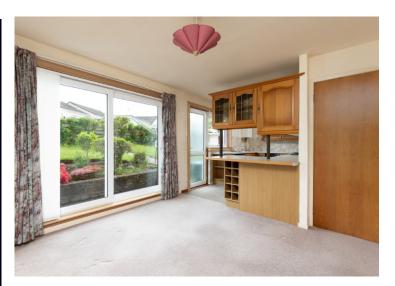

The property offers ample storage space, gas central heating and double glazing.

The ground floor comprises entrance hall way, bedroom, lounge, modern bathroom with heated towel rail, and open plan kitchen/dining room with integrated appliances included. From the kitchen/dining area there is a sliding patio door and also a back door leading to the garden.