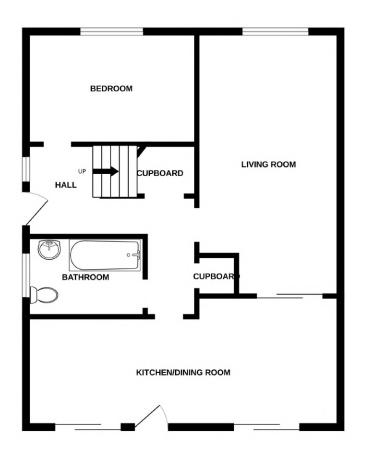

The property offers ample storage space, gas central heating and double glazing.

The ground floor comprises entrance hall way, bedroom, lounge, modern bathroom with heated towel rail, and open plan kitchen/dining room with integrated appliances included. From the kitchen/dining area there is a sliding patio door and also a back door leading to the garden.

Room Measurements (in metres)

Lounge: 5.50 x 5.50

Kitchen/Dining: 7.18 x 3.41 Dining (separately): 3.51 x 3.41 Kitchen (separately): 3.77 x 2.58

Bathroom: 2.55 x 1.59

Hall: 2.14 x 3.55

Bed 2(downstairs): 2.54 x 3.57

Main Bed: 3.48 x 2.55 Bed3: 3.43 x 2.26 Bed4: 1.92 3.42

EPC Rating: D

Council Tax: Band E

Local Authority: Perth & Kinross

Tenure: Freehold

Directions: From the Broxden round about, you follow the A93, turning into Perth town centre. Turning left at the first round about onto Lamerkine Drive, take the 2nd exit and stay on Lamberkine Drive. Take the 2nd exit and enter onto Cedar Drive where youthen turn left onto Poplar Cres.