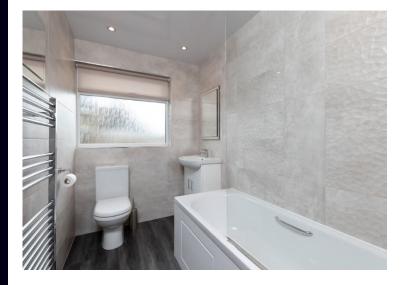

The property offers ample storage space, gas central heating and double glazing.

The ground floor comprises entrance hall way, bedroom, lounge, modern bathroom with heated towel rail, and open plan kitchen/dining room with integrated appliances included. From the kitchen/dining area there is a sliding patio door and also a back door leading to the garden.