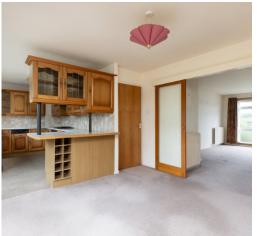

The property offers ample storage space, gas central heating and double glazing.

The ground floor comprises entrance hall way, bedroom, lounge, modern bathroom with heated towel rail, and open plan kitchen/dining room with integrated appliances included. From the kitchen/dining area there is a sliding patio door and also a back door leading to the garden.