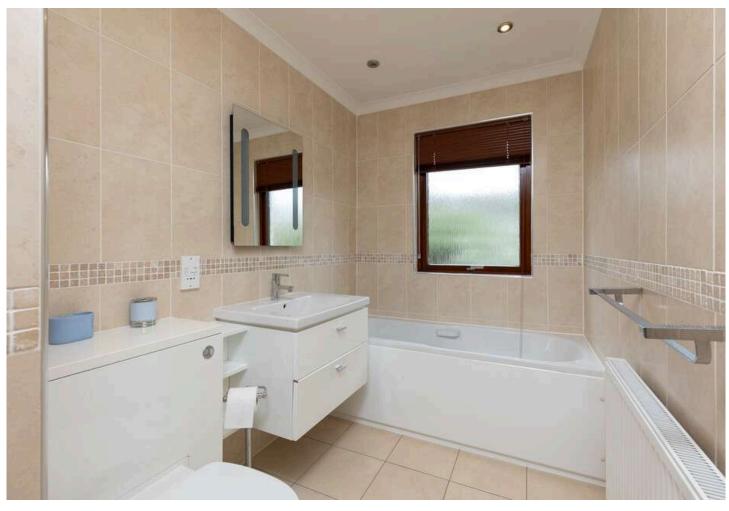

access to the A9, which will be ideal for commuters.

The property comprises; entrance vestibule, bright and spacious lounge, large fitted kitchen with dining area, utility with access to back garden, a family bathroom with shower over bath facilities, and 3 large bedrooms with built in wardrobes, with master ensuite.

Measurements:

Approx.
Measurements in metres

Vestibule: 2.18 x 1.37

Lounge: 4.0 x 4.88

Kitchen/Dining Room:

4.97 x 4.01

Utility: 1.37 x 2.28

Bathroom: 3.06 x 1.56