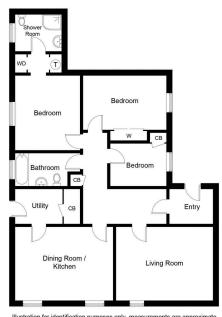

The property includes many key features like gas central heating and double glazing.

EPC: C Council Tax Band: E

to view: T: 01738 630 350 E: property@jamesonmackay.co.uk

Illustration for identification purposes only, measurements are approximate, not to scale. floorplansUsketch.com © (ID1065317)

Measurements:

Approx.
Measurements in metres

Vestibule: 2.18 x 1.37

Lounge: 4.0 x 4.88

Kitchen/Dining Room:

4.97 x 4.01

Utility: 1.37 x 2.28

Bathroom: 3.06 x 1.56

Bed3: 2.09 x 3.38

Bed2: 2.61 x 4.37

Bed1: 4.86 x 3.08

En-suite: 1.59 x 2.28