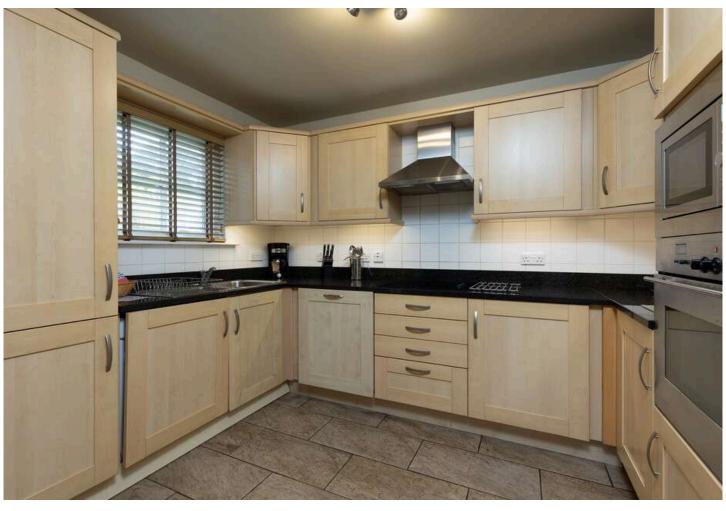

Lodge 501 is situated in an ideal location, surrounded by lush trees and overlooking the peaceful running burn. Accommodation is spread over 2 floors. The ground floor comprises the modern kitchen, open plan dining/lounge. Upstairs, has a large twin bedroom, family bathroom and a master bedroom with en-suite bathroom. Double patio doors lead you out to the large deck area overlooking the sun lit grassed activity area.