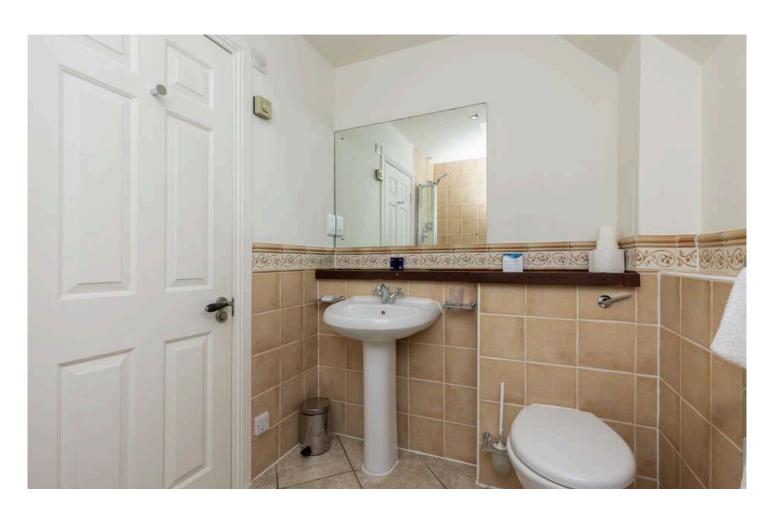

Lodge 501 is situated in an ideal location, surrounded by lush trees and overlooking the peaceful running burn. Accommodation is spread over 2 floors. The ground floor comprises the modern kitchen, open plan dining/lounge. Upstairs, has a large twin bedroom, family bathroom and a master bedroom with en-suite bathroom. Double patio doors lead you out to the large deck area overlooking the sun lit grassed activity area.

Bedroom 1: 5.28 x 3.08

En-suite: 3.39 x 1.68

Bathroom: 1.68 x 2.26

Bedroom 2: 3.39 x 3.69