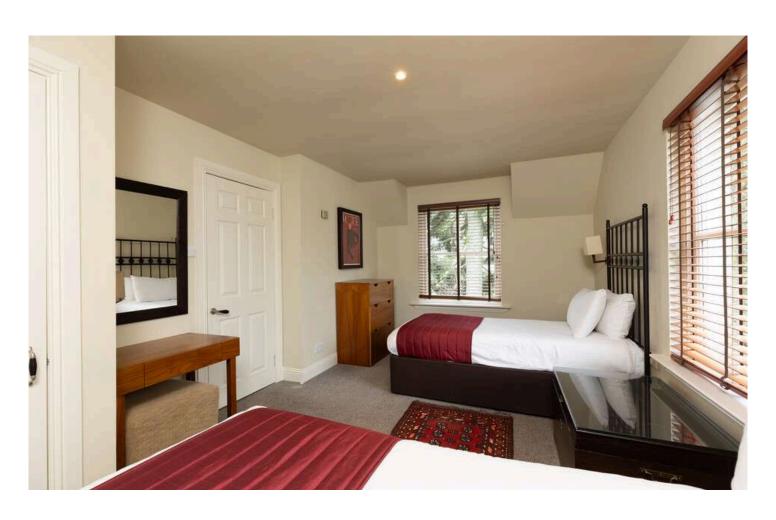

Lodge 501 is situated in an ideal location, surrounded by lush trees and overlooking the peaceful running burn. Accommodation is spread over 2 floors. The ground floor comprises the modern kitchen, open plan dining/lounge. Upstairs, has a large twin bedroom, family bathroom and a master bedroom with en-suite bathroom. Double patio doors lead you out to the large deck area overlooking the sun lit grassed activity area.

Bedroom 1: 5.28 x 3.08

En-suite: 3.39 x 1.68

Bathroom: 1.68 x 2.26

Bedroom 2: 3.39 x 3.69