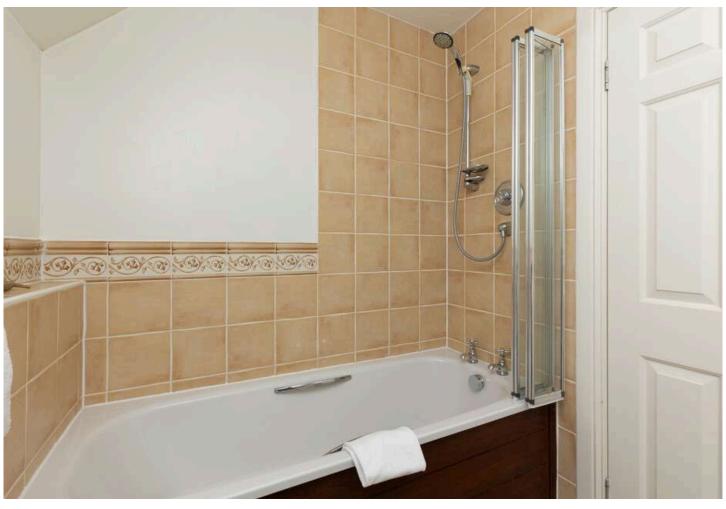

Lodge 501 is situated in an ideal location, surrounded by lush trees and overlooking the peaceful running burn. Accommodation is spread over 2 floors. The ground floor comprises the modern kitchen, open plan dining/lounge. Upstairs, has a large twin bedroom, family bathroom and a master bedroom with en-suite bathroom. Double patio doors lead you out to the large deck area overlooking the sun lit grassed activity area.

Bedroom 1: 5.28 x 3.08

En-suite: 3.39 x 1.68

Bathroom: 1.68 x 2.26

Bedroom 2: 3.39 x 3.69