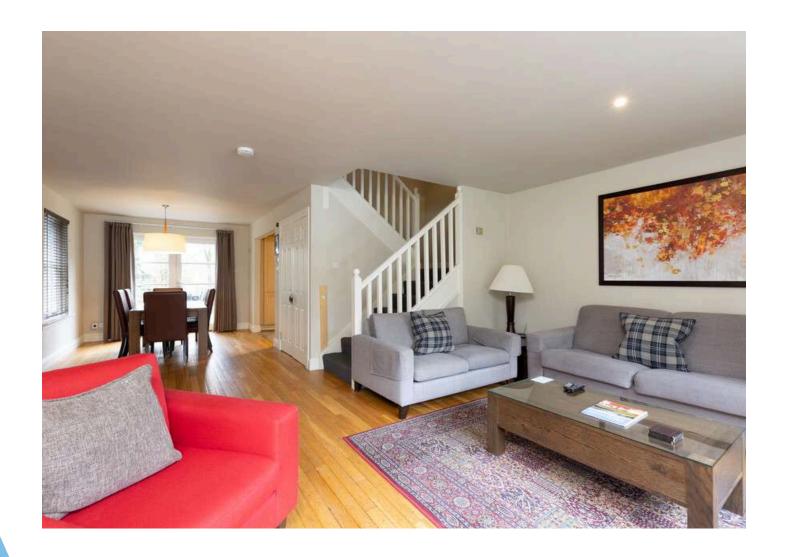

Lodge 501 is situated in an ideal location, surrounded by lush trees and overlooking the peaceful running burn. Accommodation is spread over 2 floors. The ground floor comprises the modern kitchen, open plan dining/lounge. Upstairs, has a large twin bedroom, family bathroom and a master bedroom with en-suite bathroom. Double patio doors lead you out to the large deck area overlooking the sun lit grassed activity area.