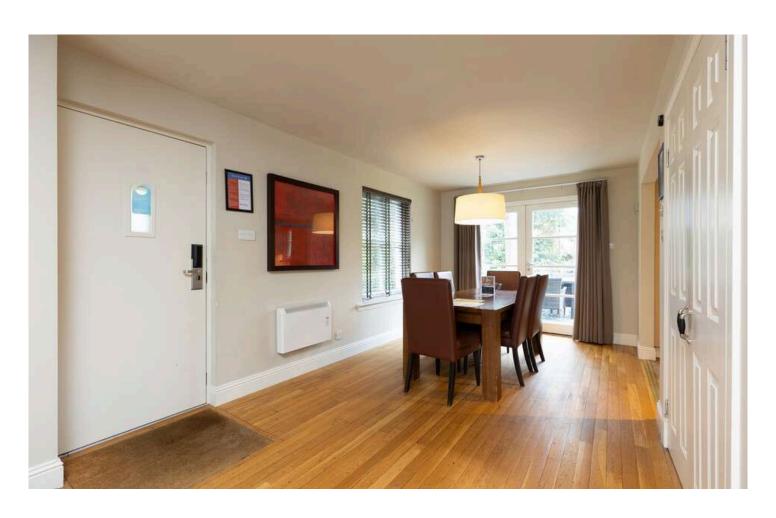

Lodge 501 is situated in an ideal location, surrounded by lush trees and overlooking the peaceful running burn. Accommodation is spread over 2 floors. The ground floor comprises the modern kitchen, open plan dining/lounge. Upstairs, has a large twin bedroom, family bathroom and a master bedroom with en-suite bathroom. Double patio doors lead you out to the large deck area overlooking the sun lit grassed activity area.