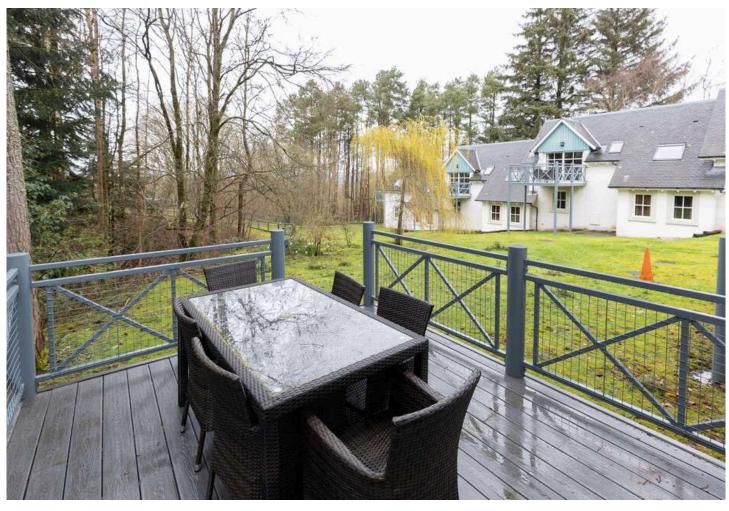

Lodge 501 is situated in an ideal location, surrounded by lush trees and overlooking the peaceful running burn. Accommodation is spread over 2 floors. The ground floor comprises the modern kitchen, open plan dining/lounge. Upstairs, has a large twin bedroom, family bathroom and a master bedroom with en-suite bathroom. Double patio doors lead you out to the large deck area overlooking the sun lit grassed activity area.