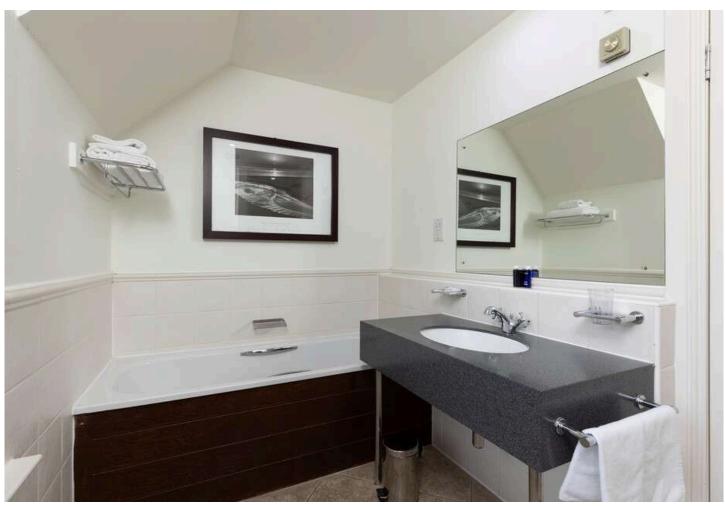

Lodge 501 is situated in an ideal location, surrounded by lush trees and overlooking the peaceful running burn. Accommodation is spread over 2 floors. The ground floor comprises the modern kitchen, open plan dining/lounge. Upstairs, has a large twin bedroom, family bathroom and a master bedroom with en-suite bathroom. Double patio doors lead you out to the large deck area overlooking the sun lit grassed activity area.

Bedroom 1: 5.28 x 3.08

En-suite: 3.39 x 1.68

Bathroom: 1.68 x 2.26

Bedroom 2: 3.39 x 3.69