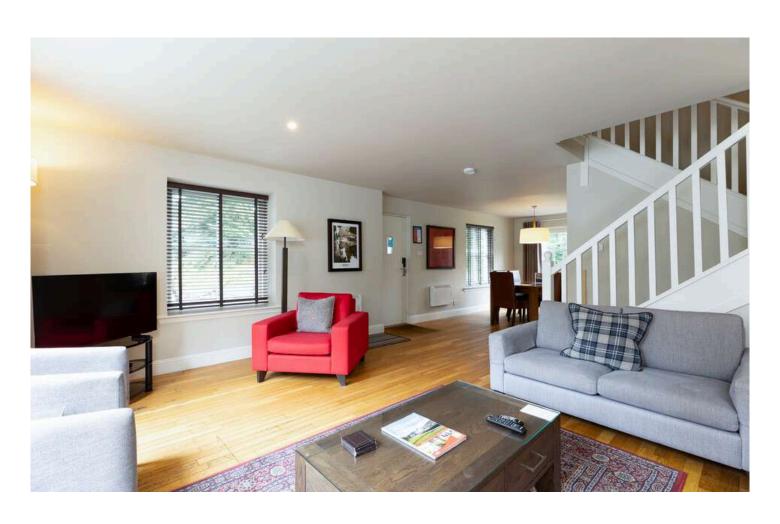

Lodge 501 is situated in an ideal location, surrounded by lush trees and overlooking the peaceful running burn. Accommodation is spread over 2 floors. The ground floor comprises the modern kitchen, open plan dining/lounge. Upstairs, has a large twin bedroom, family bathroom and a master bedroom with en-suite bathroom. Double patio doors lead you out to the large deck area overlooking the sun lit grassed activity area.