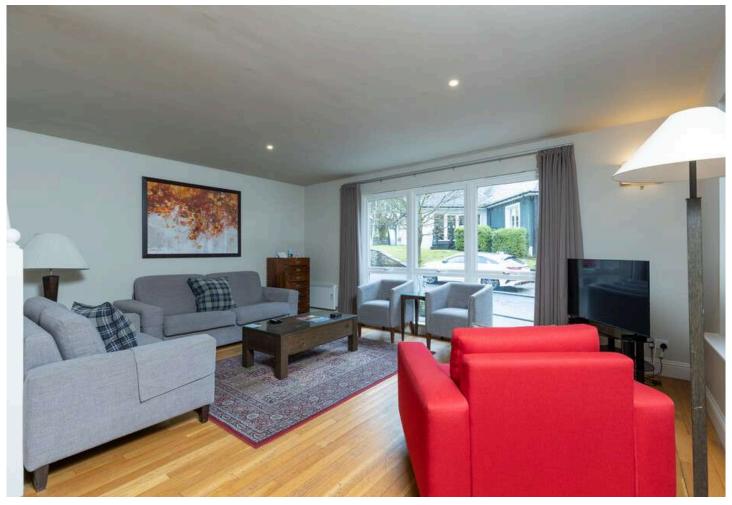

Lodge 501 is situated in an ideal location, surrounded by lush trees and overlooking the peaceful running burn. Accommodation is spread over 2 floors. The ground floor comprises the modern kitchen, open plan dining/lounge. Upstairs, has a large twin bedroom, family bathroom and a master bedroom with en-suite bathroom. Double patio doors lead you out to the large deck area overlooking the sun lit grassed activity area.