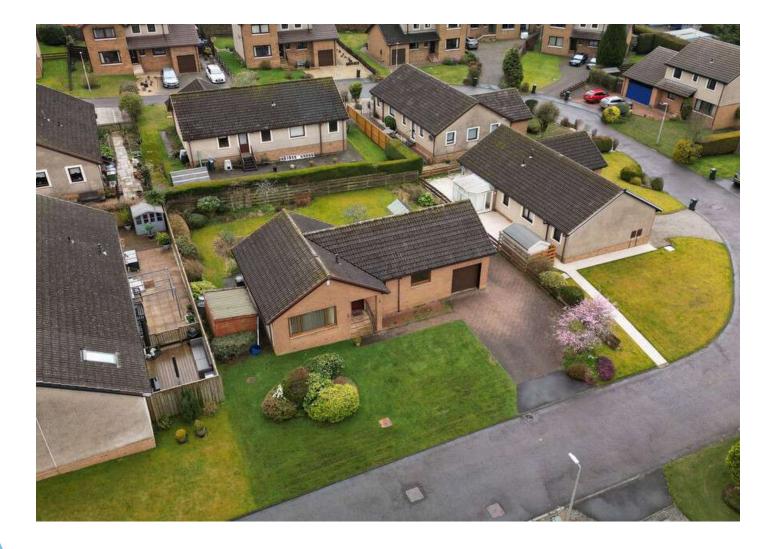

The property boasts bright and spacious accommodation, in good condition however with some modernisation could be transformed. A beautiful private back garden and a front garden with large driveway. Auchterarder offers easy access to the A9, which will be ideal for commuters.

The property comprises; bright lounge with ample space for dining area, 3 bedrooms with built in wardrobes, a family shower wet room, and a single garage. The property includes many key features like gas central heating and double glazing.