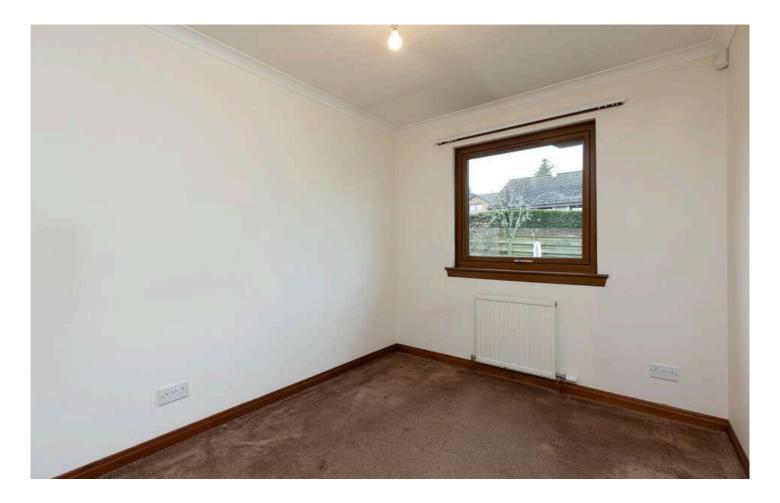

The property comprises; bright lounge with ample space for dining area, 3 bedrooms with built in wardrobes, a family shower wet room, and a single garage. The property includes many key features like gas central heating and double glazing.

Approx. measurements in

meters.

Measurements:

Lounge: 7.8 x 4.19

Kitchen: 3.51 x 2.60

Bed1: 3.51 x 2.50

Bathroom: 2.23 x 1.66

Bed2: 2.98 x 3.32

Bed3: 2.87 x 3.37