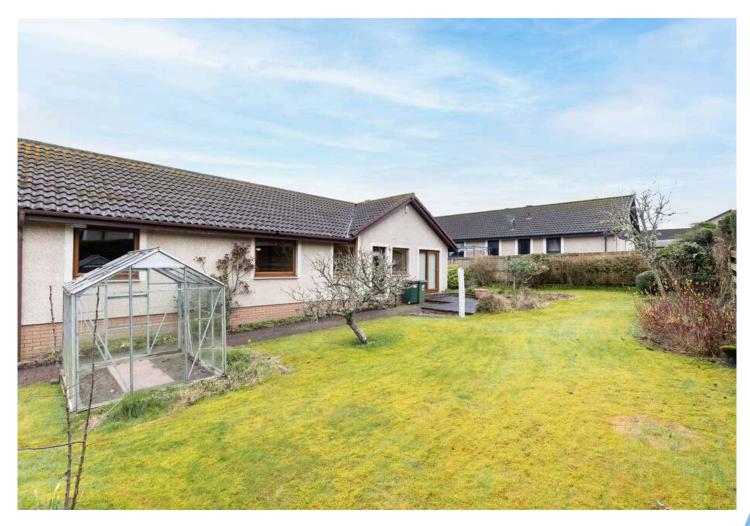

# 24 Fordyce Way, Auchterarder, PH3 1BE

- **B**ungalow
- Beautifully Landscaped Front and Back Garden
- Bright Accommodation
- *£275,000*

24 Fordyce Way is located in a sought after, residential area in Auchterarder, just off the High Street. Being a short distance from the centre of the bustling town, it is perfectly located to enjoy the peaceful setting. Auchterarder's many amenities include; nursery and schooling, restaurants and bars, shops, clothing boutiques, grocery stores, Gleneagles Hotel, golf courses and many more.

The property boasts bright and spacious accommodation, in good condition however with some modernisation could be transformed. A beautiful private back garden and a front garden with large driveway. Auchterarder offers easy access to the A9, which will be ideal for commuters.

The property comprises; bright lounge with ample space for dining area, 3 bedrooms with built in wardrobes, a family shower wet room, and a single garage. The property includes many key features like gas central heating and double glazing.