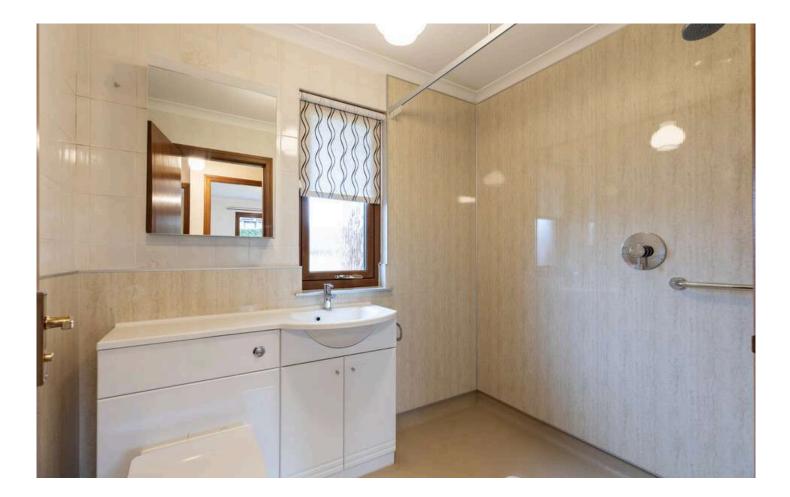

The property comprises; bright lounge with ample space for dining area, 3 bedrooms with built in wardrobes, a family shower wet room, and a single garage. The property includes many key features like gas central heating and double glazing.

Approx. measurements in

meters.

Measurements:

Lounge: 7.8 x 4.19

Kitchen: 3.51 x 2.60

Bed1: 3.51 x 2.50

Bathroom: 2.23 x 1.66

Bed2: 2.98 x 3.32