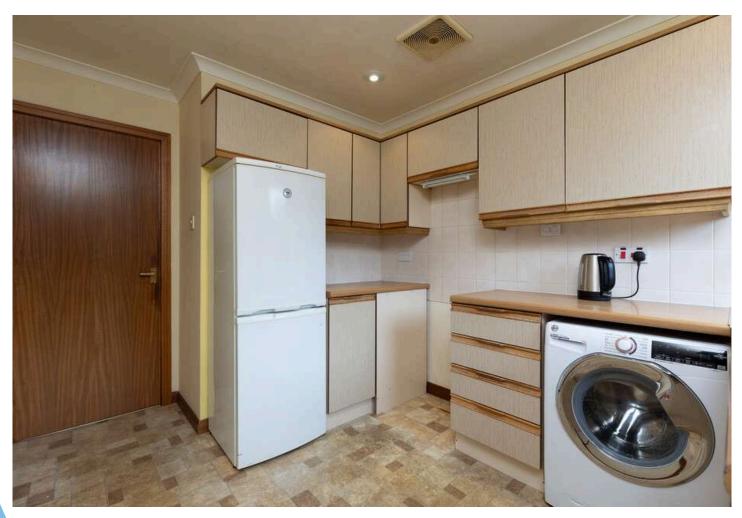

The property comprises; bright lounge with ample space for dining area, 3 bedrooms with built in wardrobes, a family shower wet room, and a single garage. The property includes many key features like gas central heating and double glazing.

Approx. measurements in

meters.

Measurements:

Lounge: 7.8 x 4.19

Kitchen: 3.51 x 2.60

Bed1: 3.51 x 2.50

Bathroom: 2.23 x 1.66

Bed2: 2.98 x 3.32