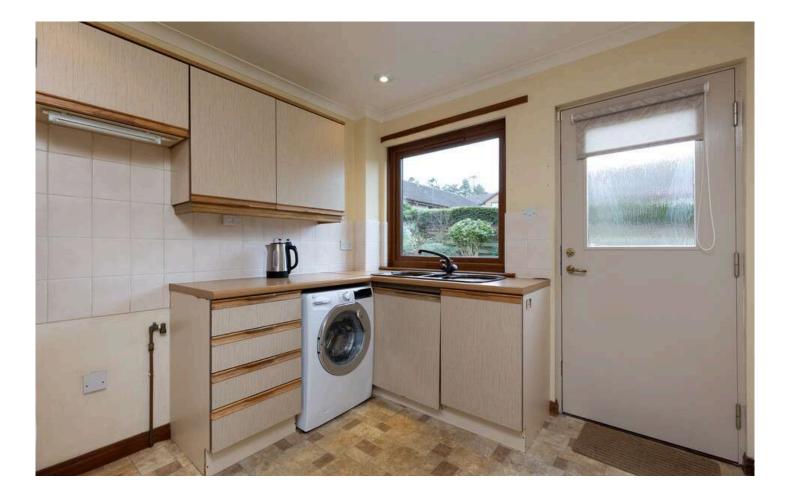

The property comprises; bright lounge with ample space for dining area, 3 bedrooms with built in wardrobes, a family shower wet room, and a single garage. The property includes many key features like gas central heating and double glazing.

Approx. measurements in

meters.

Measurements:

Lounge: 7.8 x 4.19

Kitchen: 3.51 x 2.60

Bed1: 3.51 x 2.50

Bathroom: 2.23 x 1.66

Bed2: 2.98 x 3.32