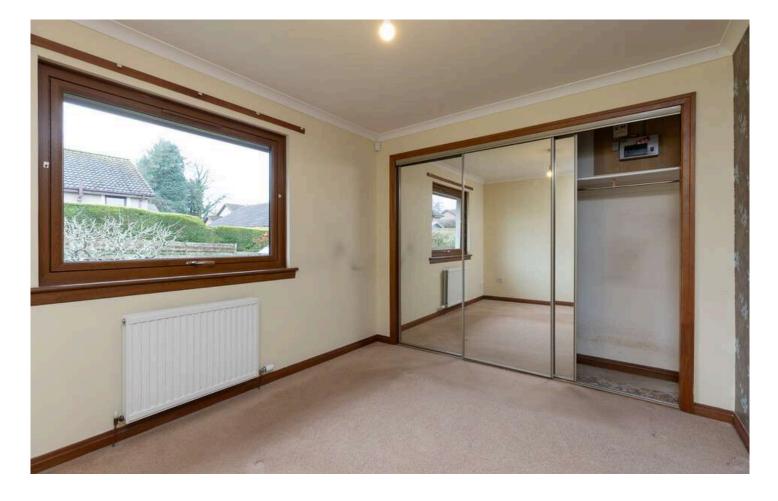

The property comprises; bright lounge with ample space for dining area, 3 bedrooms with built in wardrobes, a family shower wet room, and a single garage. The property includes many key features like gas central heating and double glazing.

Approx. measurements in

meters.

Measurements:

Lounge: 7.8 x 4.19

Kitchen: 3.51 x 2.60

Bed1: 3.51 x 2.50

Bathroom: 2.23 x 1.66

Bed2: 2.98 x 3.32