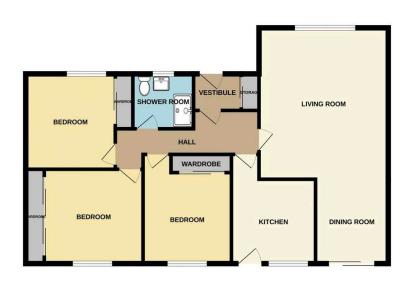

#### to view: T: 01738 630 350 E: property@jamesonmackay.co.uk

**GROUND FLOOR** 

Whilst every attempt has been made to ensure the accuracy of the floorpian contained here, measurements of doors, widows, noons and any other terms are approximate and no responsibility is taken for any encopension or mis-statement. This plan is for flustrative purposes only and should be used as such by any responsible methods. The services - softensions and arealized schedule to them tasted and no customers.

Approx. measurements in

meters.

Measurements:

Lounge: 7.8 x 4.19

Kitchen: 3.51 x 2.60

Bed1: 3.51 x 2.50

Bathroom: 2.23 x 1.66

Bed2: 2.98 x 3.32

Bed3: 2.87 x 3.37