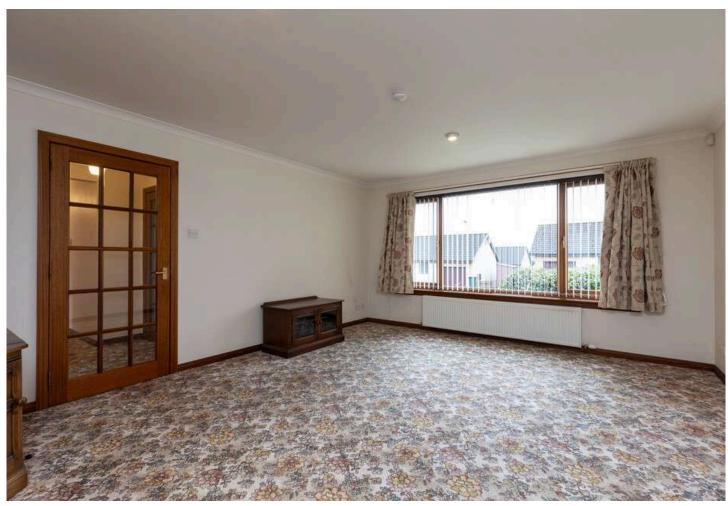

The property comprises; bright lounge with ample space for dining area, 3 bedrooms with built in wardrobes, a family shower wet room, and a single garage. The property includes many key features like gas central heating and double glazing.

Approx. measurements in

meters.

Measurements:

Lounge: 7.8 x 4.19

Kitchen: 3.51 x 2.60

Bed1: 3.51 x 2.50

Bathroom: 2.23 x 1.66

Bed2: 2.98 x 3.32