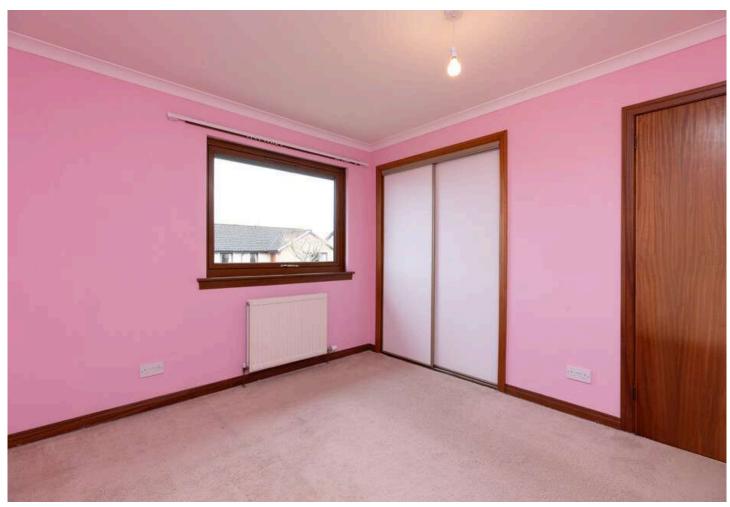

The property comprises; bright lounge with ample space for dining area, 3 bedrooms with built in wardrobes, a family shower wet room, and a single garage. The property includes many key features like gas central heating and double glazing.

Approx. measurements in

meters.

Measurements:

Lounge: 7.8 x 4.19

Kitchen: 3.51 x 2.60

Bed1: 3.51 x 2.50

Bathroom: 2.23 x 1.66

Bed2: 2.98 x 3.32