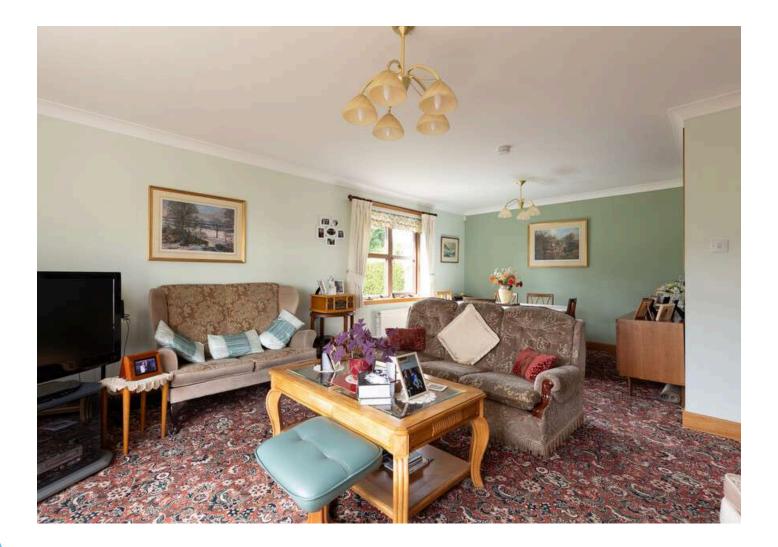

The property boasts bright and spacious accommodation, in good condition however with some modernisation could be transformed, a beautiful private back garden with stunning views and a front garden with large driveway. Auchterarder offers easy access to the A9, which will be ideal for commuters. The property comprises; lounge with dining room, 4 good sized bedrooms with the master having a bathroom attached.

EPC- C Council Tax Band- F Measurements: Vestibule: 1.33 x 1.45 Kitchen: 4.08 x 2.62 Utility: 1.57 x 3.81 Garage: 2.71 x 5.85 Lounge: 4.80 x 6.61 Bathroom: 1.27 x 2.45 Bed 1: 3.36 x 3.87 En-suite 1.58 x 2.65 Bed2: 2.41 x 3.68 Bed3: 3.20 x 2.79