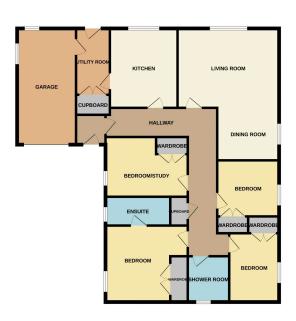

EPC- C Council Tax Band- F Measurements: Vestibule: 1.33 x 1.45 Kitchen: 4.08 x 2.62 Utility: 1.57 x 3.81 Garage: 2.71 x 5.85 Lounge: 4.80 x 6.61 Bathroom: 1.27 x 2.45 Bed 1: 3.36 x 3.87 En-suite 1.58 x 2.65 Bed2: 2.41 x 3.68 Bed3: 3.20 x 2.79

Bed4/office: 3.30 x 2.28

to view: T: 01738 630 350

E: property@jamesonmackay.co.uk

GROUND FLOOR

Whilst every attempt has been made to ensure the accuracy of the doorplan contained here, measurements of doors, windows, soons and any other items are approximate and no responsibility in taken for any error, ormission or min-statement. This plan is for flustrature proposes only and should be used as usefully any prospective purchaser, the surface, systems and appliances shown have not been lested and no guarante as to their operability or efficiency can be given.

| Vestibule          | 1.33 x 1.45 |
|--------------------|-------------|
| Kitchen            | 4.08 x 2.62 |
| Utility            | 1.57 x 3.81 |
| Garage             | 2.71 x 5.85 |
| Lounge             | 4.80 x 6.61 |
| Bathroom           | 1.27 x 2.45 |
| Bedroom 1          | 3.36 x 3.87 |
| En-suite           | 1.58 x 2.65 |
| Bedroom 2          | 2.41 x 3.68 |
| Bedroom 3          | 3.20 x 2.79 |
| Bedroom 4 / Office | 3.30 x 2.28 |