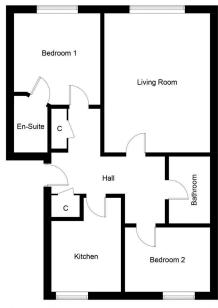

Please note that this property is a B Listed Building and located in a Conservation Area.

EPC- D Council Tax Band- E

to view: T: 01738 630 350 E: property@jamesonmackay.co.uk

Illustration for identification purposes only, measurements are approximate, not to scale. floorplansUsketch.com © (ID1064742)

Measurements:

Approx.
Measurements in
Meters

Bathroom: 1.9 x 1.7

Lounge: 5.1 x 3.9

Kitchen: 4.1 x 2.2

Bed1: 3.9 x 3.3

En-suite: 1.3 x 1.4

Bed2: 3.3 x 3.2

Hall: 3.4 x 1.1

Lounge: 5.1 x 3.9