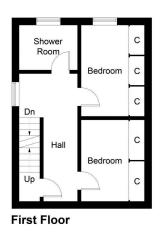

The property comprises; bright lounge, fitted kitchen with utility room, dining room extension, 2 bedrooms with built in wardrobes, an attic conversion offering a 3rd bedroom, and a modern family shower room. The property includes many key features like gas central heating and double glazing.

Bed1: 3.0 x 1.93

Bed2: 3.91 x 2.88

Bathroom: 1.88 x 1.69