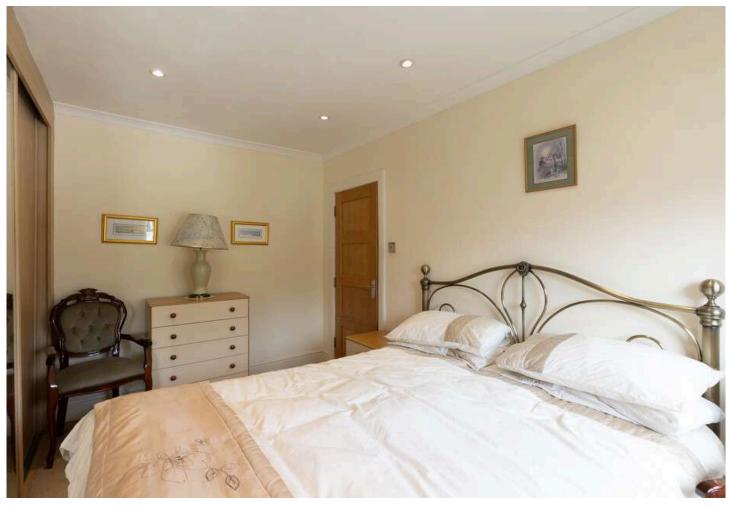

The property comprises; bright lounge, fitted kitchen with utility room, dining room extension, 2 bedrooms with built in wardrobes, an attic conversion offering a 3rd bedroom, and a modern family shower room. The property includes many key features like gas central heating and double glazing.

Bed1: 3.0 x 1.93

Bed2: 3.91 x 2.88

Bathroom: 1.88 x 1.69