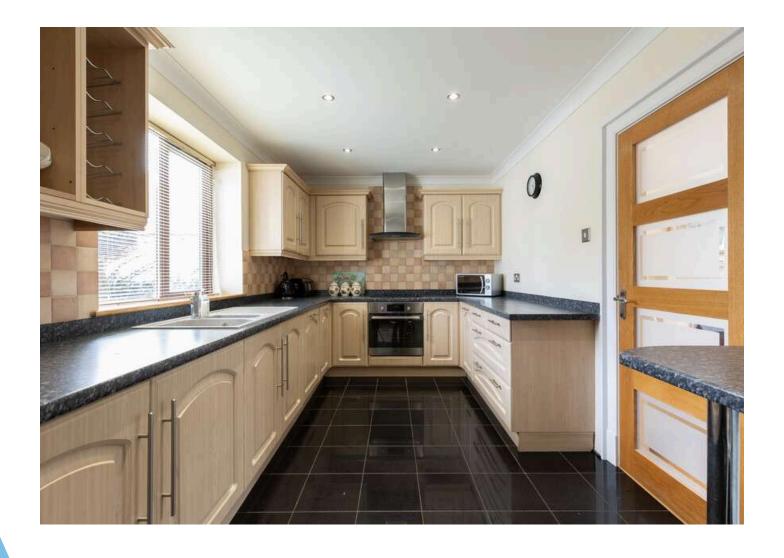

The property comprises; bright lounge, fitted kitchen with utility room, dining room extension, 2 bedrooms with built in wardrobes, an attic conversion offering a 3rd bedroom, and a modern family shower room. The property includes many key features like gas central heating and double glazing.

Measurements:

Approx.
Measurements in Meters.

Lounge: 4.31 x 5.0

Kitchen: 2.47 x 4.85

Utility: 2.32 x 1.82

Dining: 4.72 x 2.36

Loft Bedroom: 4.55 x

5.59