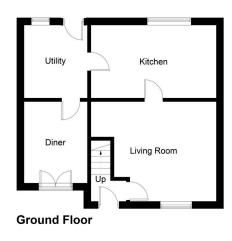

The property comprises; bright lounge, fitted kitchen with utility room, dining room extension, 2 bedrooms with built in wardrobes, an attic conversion offering a 3rd bedroom, and a modern family shower room. The property includes many key features like gas central heating and double glazing.

Measurements:

Approx.
Measurements in Meters.

Lounge: 4.31 x 5.0

Kitchen: 2.47 x 4.85

Utility: 2.32 x 1.82

Dining: 4.72 x 2.36

Loft Bedroom: 4.55 x

5.59

Bed1: 3.0 x 1.93

Bed2: 3.91 x 2.88

Bathroom: 1.88 x 1.69