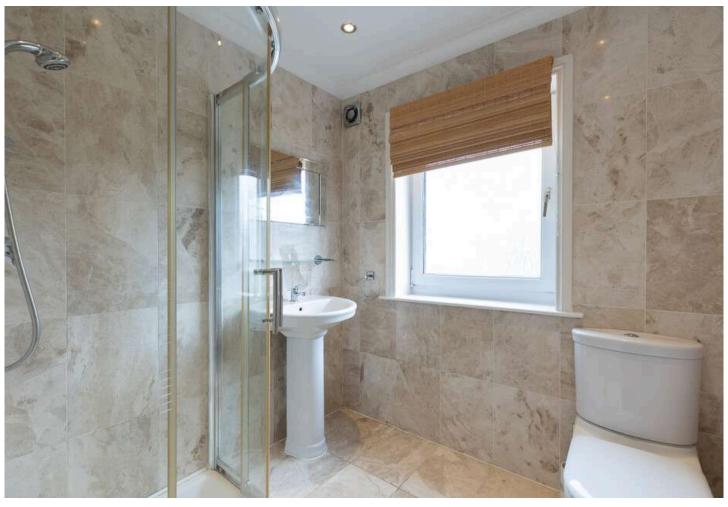

The property comprises; bright lounge, fitted kitchen with utility room, dining room extension, 2 bedrooms with built in wardrobes, an attic conversion offering a 3rd bedroom, and a modern family shower room. The property includes many key features like gas central heating and double glazing.