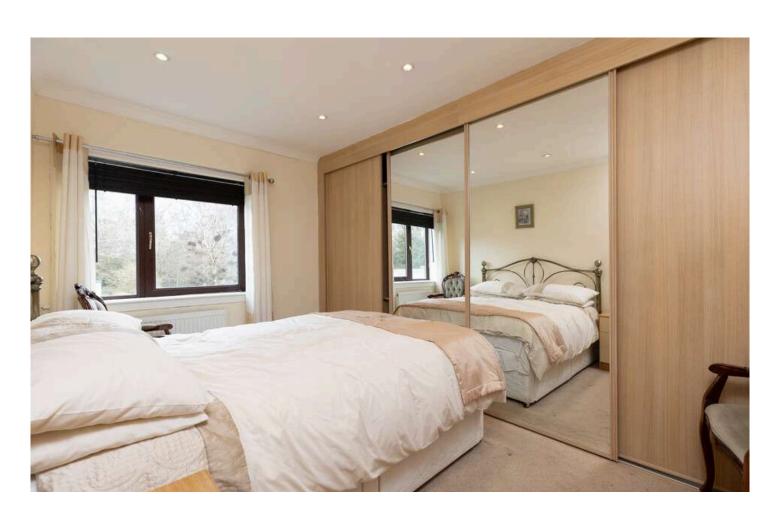

The property comprises; bright lounge, fitted kitchen with utility room, dining room extension, 2 bedrooms with built in wardrobes, an attic conversion offering a 3rd bedroom, and a modern family shower room. The property includes many key features like gas central heating and double glazing.