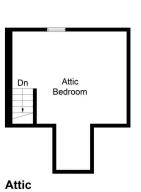

The property comprises; bright lounge, fitted kitchen with utility room, dining room extension, 2 bedrooms with built in wardrobes, an attic conversion offering a 3rd bedroom, and a modern family shower room. The property includes many key features like gas central heating and double glazing.

Measurements:

Approx.
Measurements in Meters.

Lounge: 4.31 x 5.0

Kitchen: 2.47 x 4.85

Utility: 2.32 x 1.82

Dining: 4.72 x 2.36

Loft Bedroom: 4.55 x

5.59