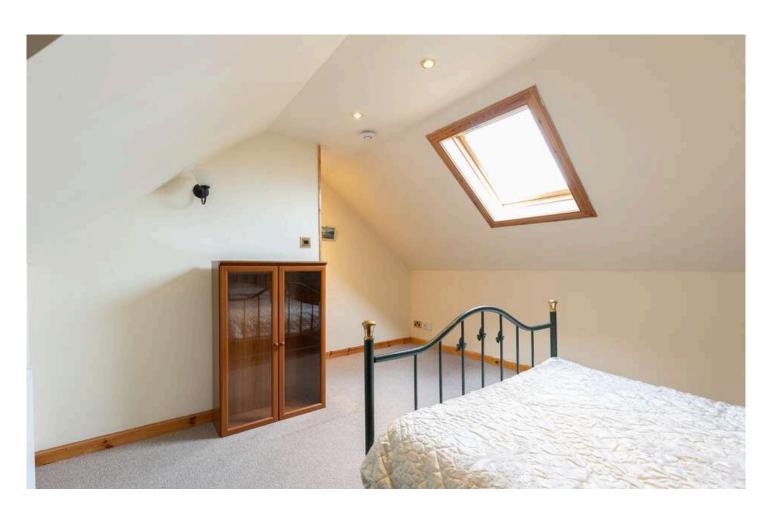

The property comprises; bright lounge, fitted kitchen with utility room, dining room extension, 2 bedrooms with built in wardrobes, an attic conversion offering a 3rd bedroom, and a modern family shower room. The property includes many key features like gas central heating and double glazing.

Measurements:

Approx.
Measurements in Meters.

Lounge: 4.31 x 5.0

Kitchen: 2.47 x 4.85

Utility: 2.32 x 1.82

Dining: 4.72 x 2.36

Loft Bedroom: 4.55 x

5.59