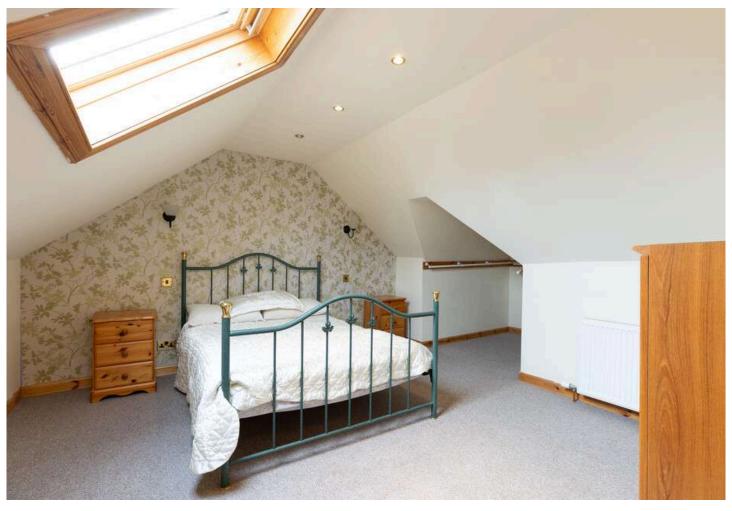

The property comprises; bright lounge, fitted kitchen with utility room, dining room extension, 2 bedrooms with built in wardrobes, an attic conversion offering a 3rd bedroom, and a modern family shower room. The property includes many key features like gas central heating and double glazing.

Measurements:

Approx.
Measurements in Meters.

Lounge: 4.31 x 5.0

Kitchen: 2.47 x 4.85

Utility: 2.32 x 1.82

Dining: 4.72 x 2.36

Loft Bedroom: 4.55 x

5.59