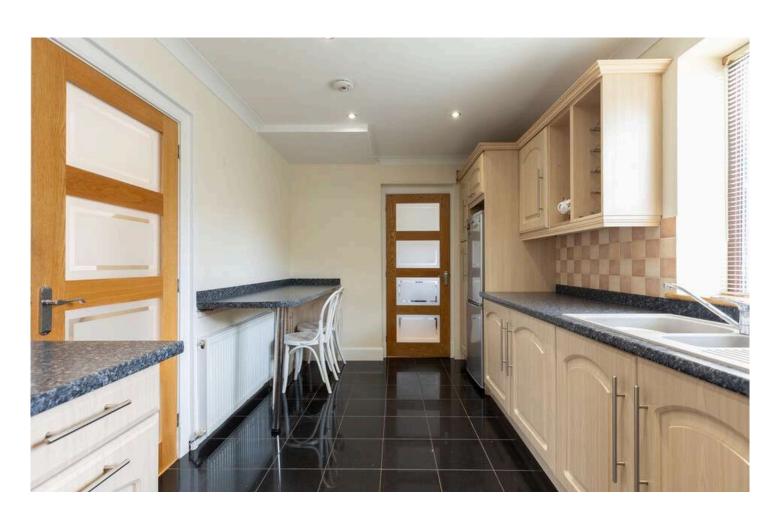

The property comprises; bright lounge, fitted kitchen with utility room, dining room extension, 2 bedrooms with built in wardrobes, an attic conversion offering a 3rd bedroom, and a modern family shower room. The property includes many key features like gas central heating and double glazing.

Measurements:

Approx.
Measurements in Meters.

Lounge: 4.31 x 5.0

Kitchen: 2.47 x 4.85

Utility: 2.32 x 1.82

Dining: 4.72 x 2.36

Loft Bedroom: 4.55 x

5.59