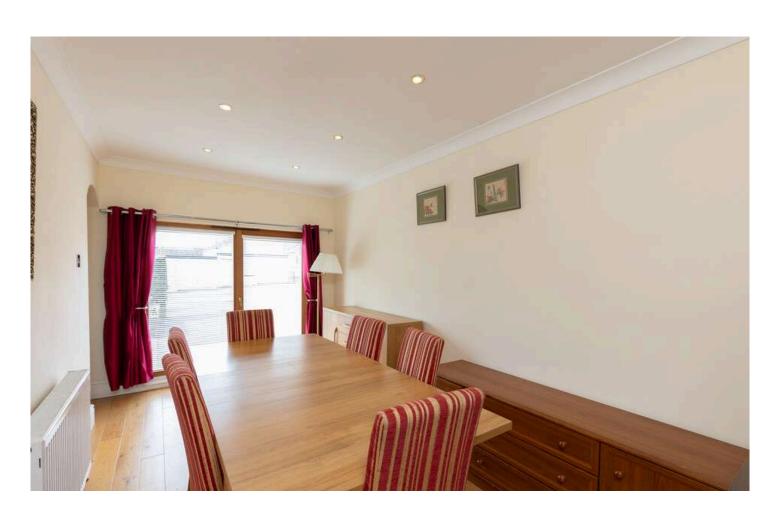

The property comprises; bright lounge, fitted kitchen with utility room, dining room extension, 2 bedrooms with built in wardrobes, an attic conversion offering a 3rd bedroom, and a modern family shower room. The property includes many key features like gas central heating and double glazing.