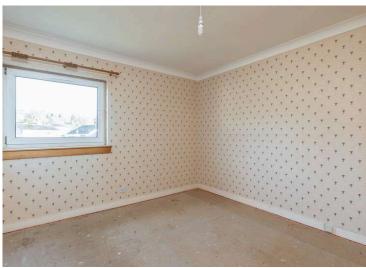

Comprising, a spacious lounge, kitchen, 2 good sized bedrooms with wardrobes and a bathroom.

A fresh coat of paint, new carpets and some personal touches, and this will be a fantastic investment. Or, take your time and really stamp your own mark and you've got a great first home.

Measurements:

Hall: 5.88 x 1.38

Bathroom: 2.70 x 2.18

Bed 1: 3.50 x 3.12

Bed 2: 3.18 x 3.05

Kitchen: 3.36 x 2.99

Lounge: 3.59 x 5.86

Approx. Measurements in meters