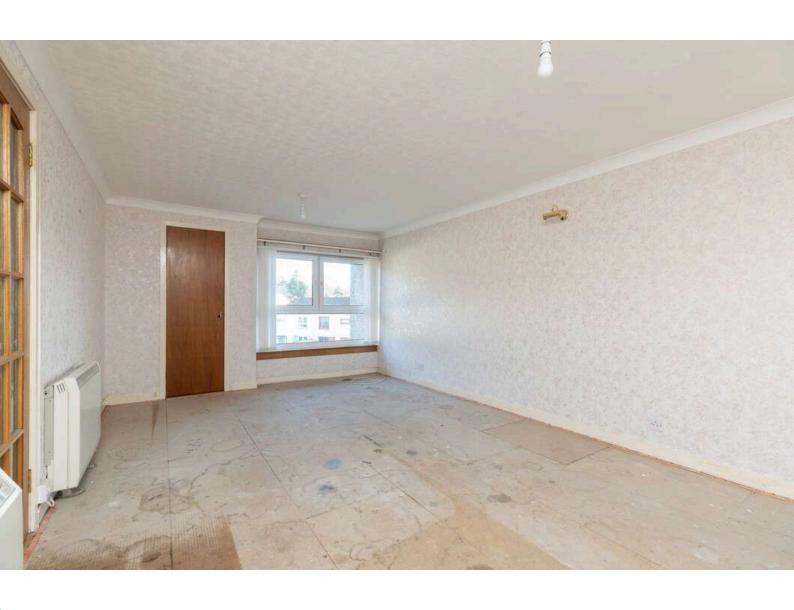

Comprising, a spacious lounge, kitchen, 2 good sized bedrooms with wardrobes and a bathroom.

A fresh coat of paint, new carpets and some personal touches, and this will be a fantastic investment. Or, take your time and really stamp your own mark and you've got a great first home.

Measurements:

Hall: 5.88 x 1.38

Bathroom: 2.70 x 2.18

Bed 1: 3.50 x 3.12

Bed 2: 3.18 x 3.05

Kitchen: 3.36 x 2.99

Lounge: 3.59 x 5.86

Approx. Measurements in meters