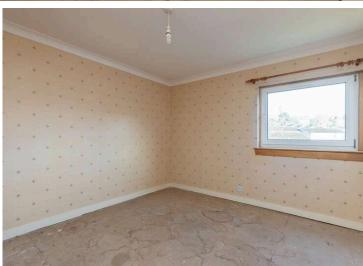

Comprising, a spacious lounge, kitchen, 2 good sized bedrooms with wardrobes and a bathroom.

A fresh coat of paint, new carpets and some personal touches, and this will be a fantastic investment. Or, take your time and really stamp your own mark and you've got a great first home.

Measurements:

Hall: 5.88 x 1.38

Bathroom: 2.70 x 2.18

Bed 1: 3.50 x 3.12

Bed 2: 3.18 x 3.05

Kitchen: 3.36 x 2.99

Lounge: 3.59 x 5.86

Approx. Measurements in meters