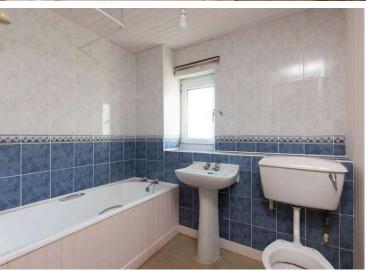

Comprising, a spacious lounge, kitchen, 2 good sized bedrooms with wardrobes and a bathroom.

A fresh coat of paint, new carpets and some personal touches, and this will be a fantastic investment. Or, take your time and really stamp your own mark and you've got a great first home.

Measurements:

Hall: 5.88 x 1.38

Bathroom: 2.70 x 2.18

Bed 1: 3.50 x 3.12

Bed 2: 3.18 x 3.05

Kitchen: 3.36 x 2.99

Lounge: 3.59 x 5.86

Approx. Measurements in meters