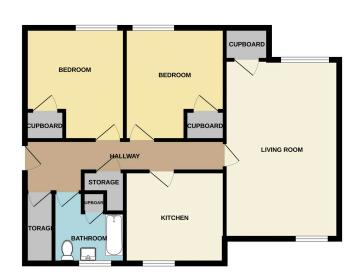

A perfect fix and flip or first home.

EPC - D

Council Tax Band - B

to view: T: 01738 630 350

E: property@jamesonmackay.co.uk

**GROUND FLOOR** 

Whilst every attempt has been made to ensure the accuracy of the floorplan contained here, measurements of docs, windows, rooms and any other terms are approximate and no responsibility to taken for any entry, creation or min-seament. This plans for influentiate purposes only and bload be used as such by any prospective purchaser. The services, systems and applicances shown have not been tested and no guarantee and the properties of the chicanny can be guite.

Measurements:

Hall: 5.88 x 1.38

Bathroom: 2.70 x 2.18

Bed 1: 3.50 x 3.12

Bed 2: 3.18 x 3.05

Kitchen: 3.36 x 2.99

Lounge: 3.59 x 5.86

Approx. Measurements in meters