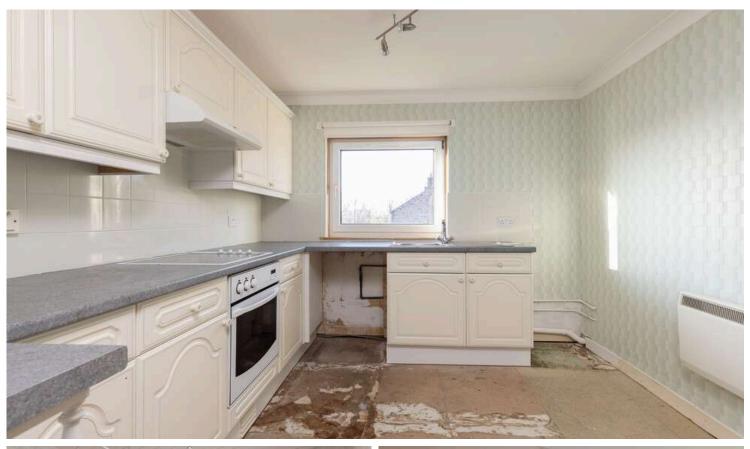

Comprising, a spacious lounge, kitchen, 2 good sized bedrooms with wardrobes and a bathroom.

A fresh coat of paint, new carpets and some personal touches, and this will be a fantastic investment. Or, take your time and really stamp your own mark and you've got a great first home.

Measurements:

Hall: 5.88 x 1.38

Bathroom: 2.70 x 2.18

Bed 1: 3.50 x 3.12

Bed 2: 3.18 x 3.05

Kitchen: 3.36 x 2.99

Lounge: 3.59 x 5.86

Approx. Measurements in meters