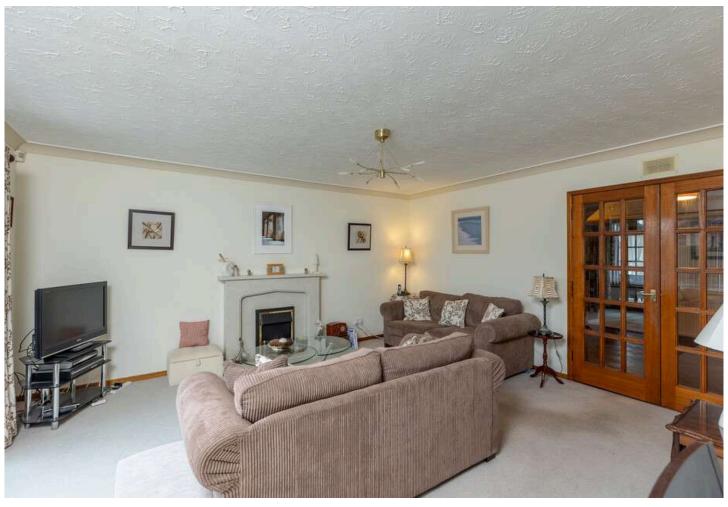

The ground floor comprises; spacious hall way, lounge with dining area, conservatory, bedroom, fully fitted kitchen, WC with shower, utility room and a garage. The upper floor comprises; master bedroom with en-suite, 2 large double bedrooms and a modern family shower/ bathroom. The houses many key features include gas central heating and double glazing.