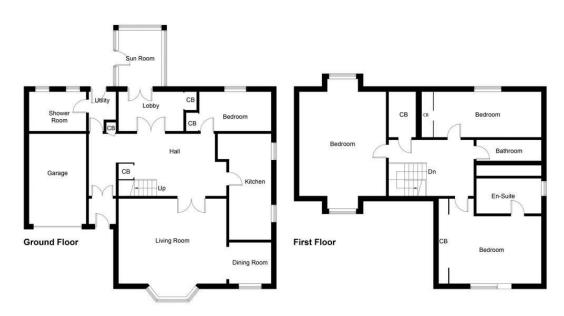

The ground floor comprises; spacious hall way, lounge with dining area, conservatory, bedroom, fully fitted kitchen, WC with shower, utility room and a garage. The upper floor comprises; master bedroom with en-suite, 2 large double bedrooms and a modern family shower/ bathroom. The houses many key features include gas central heating and double glazing.

#### Approx. Measurements In Meters

Entrance vestibule: 1.55 W/C/ Shower room: x 2.24 3.04 x 1.46

Hall: 6.19 x 3.16 Masterbed: 4.73 x 3.43

Lounge: 4.17 x 4.71 Ensuite: 1.95 x 2.74

Dining: 2.69 x 2.75 Bathroom: 2.75 x 1.38

Kitchen: 2.70 x 5.09 Bed3: 2.8

Bedroom1: 3.48 x 2.38

Entrance to conservatory: 2.60 x 2.38

Conservatory: 2.35 x

3.25

Utility: 2.42 x 1.57