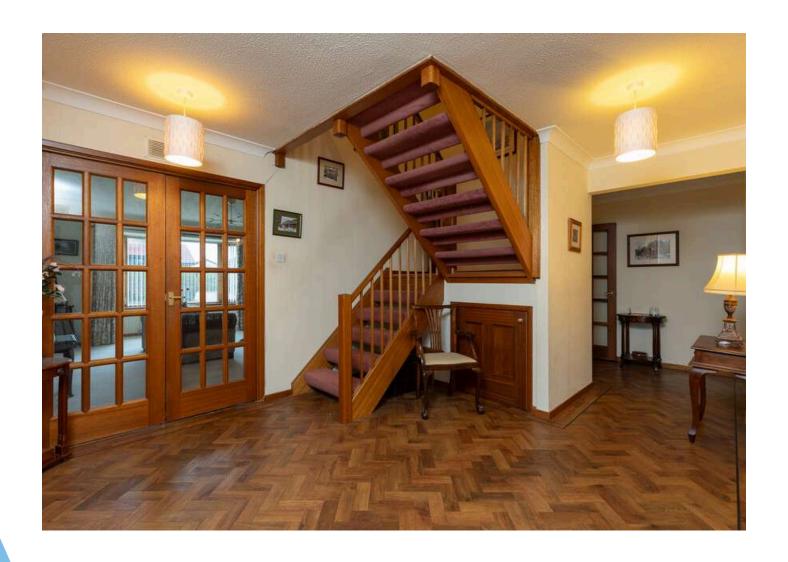

The ground floor comprises; spacious hall way, lounge with dining area, conservatory, bedroom, fully fitted kitchen, WC with shower, utility room and a garage. The upper floor comprises; master bedroom with en-suite, 2 large double bedrooms and a modern family shower/ bathroom. The houses many key features include gas central heating and double glazing.