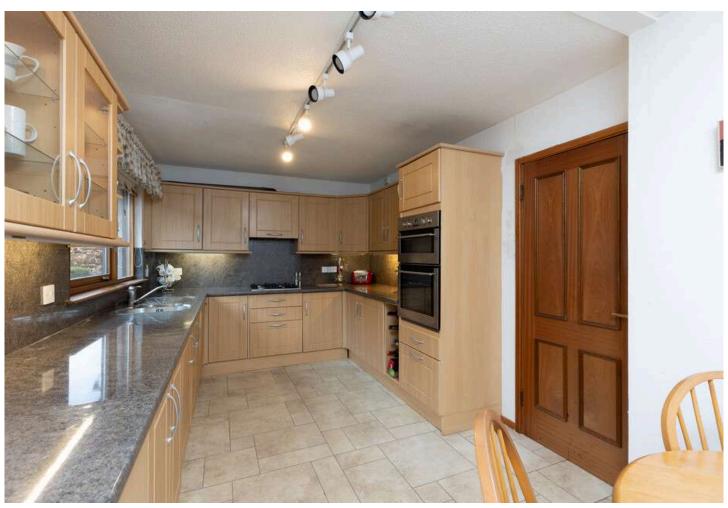

The ground floor comprises; spacious hall way, lounge with dining area, conservatory, bedroom, fully fitted kitchen, WC with shower, utility room and a garage. The upper floor comprises; master bedroom with en-suite, 2 large double bedrooms and a modern family shower/ bathroom. The houses many key features include gas central heating and double glazing.