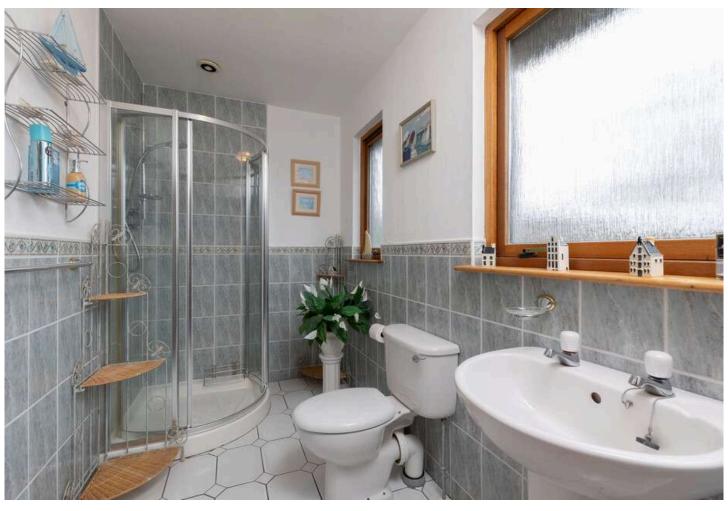

The ground floor comprises; spacious hall way, lounge with dining area, conservatory, bedroom, fully fitted kitchen, WC with shower, utility room and a garage. The upper floor comprises; master bedroom with en-suite, 2 large double bedrooms and a modern family shower/ bathroom. The houses many key features include gas central heating and double glazing.