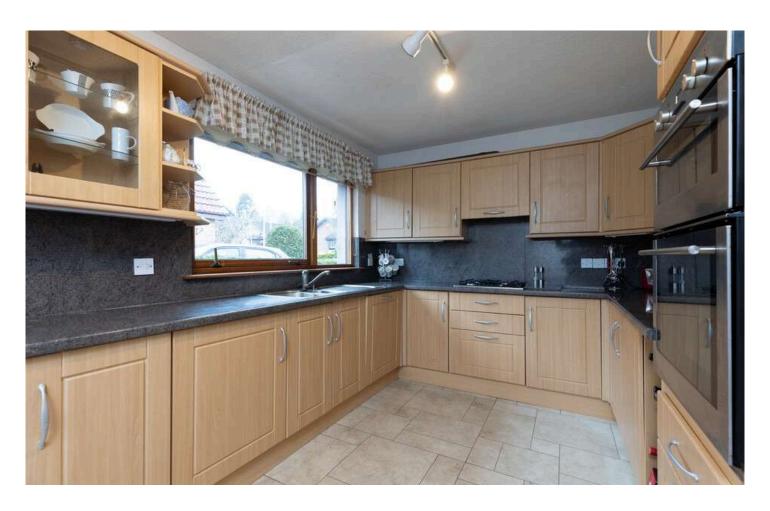

The ground floor comprises; spacious hall way, lounge with dining area, conservatory, bedroom, fully fitted kitchen, WC with shower, utility room and a garage. The upper floor comprises; master bedroom with en-suite, 2 large double bedrooms and a modern family shower/ bathroom. The houses many key features include gas central heating and double glazing.