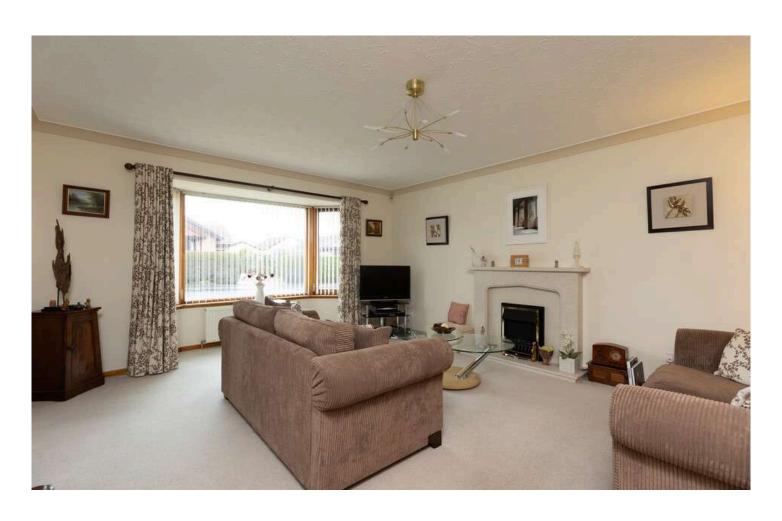

The ground floor comprises; spacious hall way, lounge with dining area, conservatory, bedroom, fully fitted kitchen, WC with shower, utility room and a garage. The upper floor comprises; master bedroom with en-suite, 2 large double bedrooms and a modern family shower/ bathroom. The houses many key features include gas central heating and double glazing.