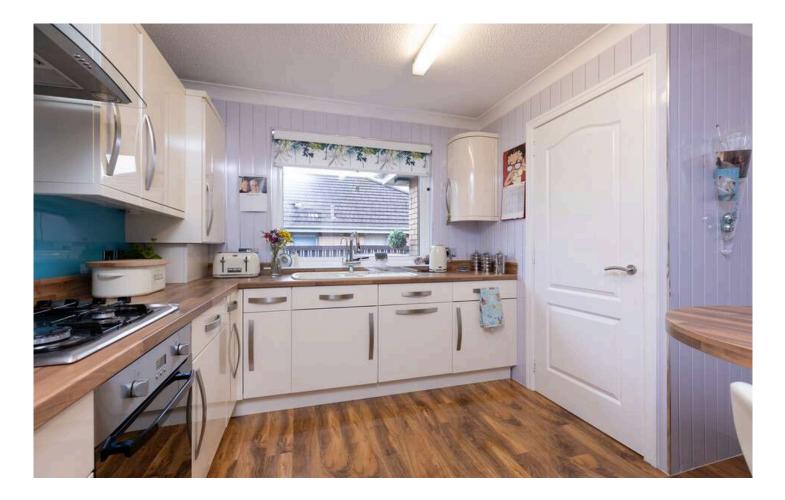

The property comprises; lounge, fitted kitchen with breakfast bar, 3 well sized bedrooms with wardrobes, a W/C with new walk in shower, utility room and a detached garage with power. The property includes many key features like gas central heating, ample storage space and double glazing.