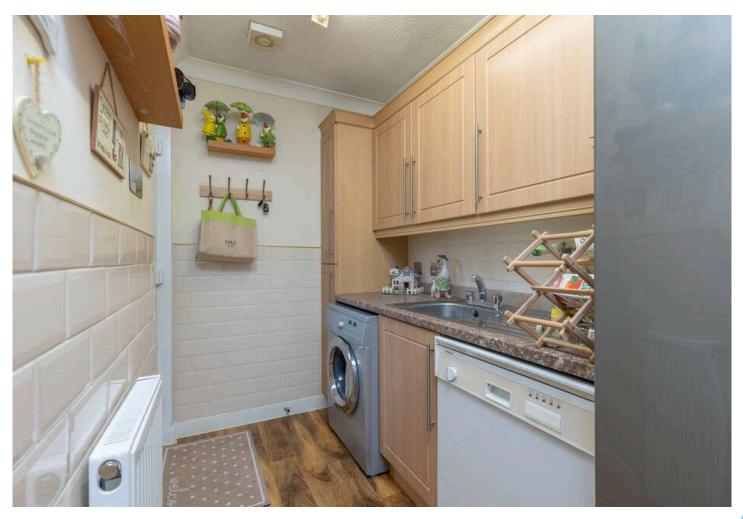

The property comprises; lounge, fitted kitchen with breakfast bar, 3 well sized bedrooms with wardrobes, a W/C with new walk in shower, utility room and a detached garage with power. The property includes many key features like gas central heating, ample storage space and double glazing.