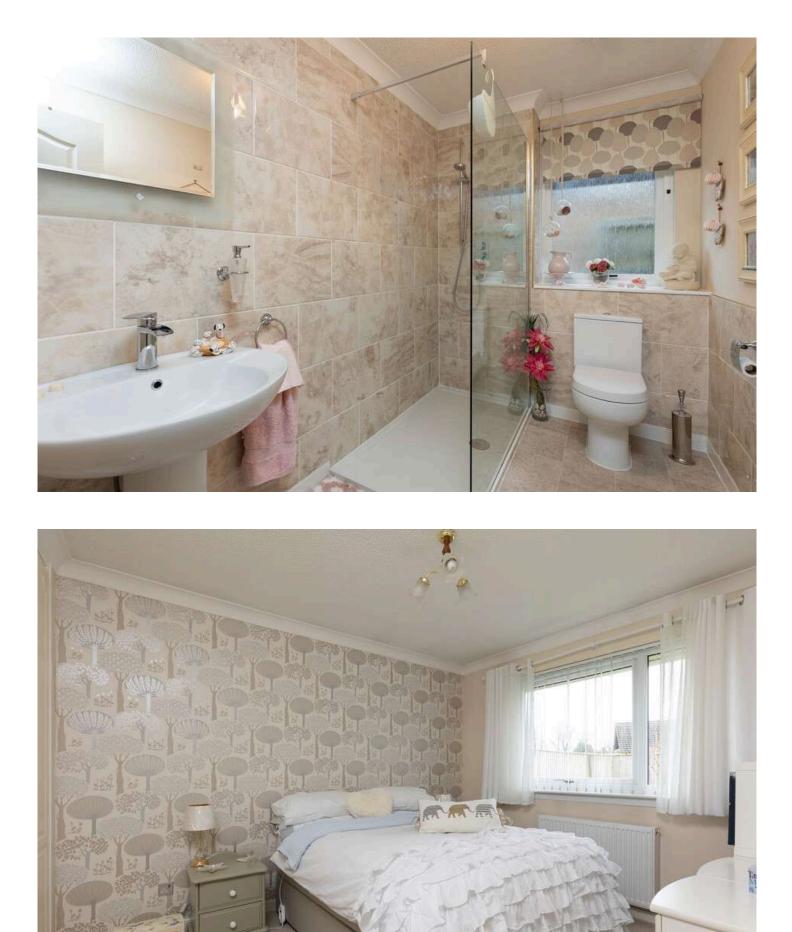

The property comprises; lounge, fitted kitchen with breakfast bar, 3 well sized bedrooms with wardrobes, a W/C with new walk in shower, utility room and a detached garage with power. The property includes many key features like gas central heating, ample storage space and double glazing.

Hall: 3.38 x 0.86

Bathroom: 1.66 x 2.70

Kitchen: 3.27 x 3.37

Utility: 2.85 x 1.44

Bedroom 2: 2.79 x 3.23

Bedroom 3: 2.39 x 4.39