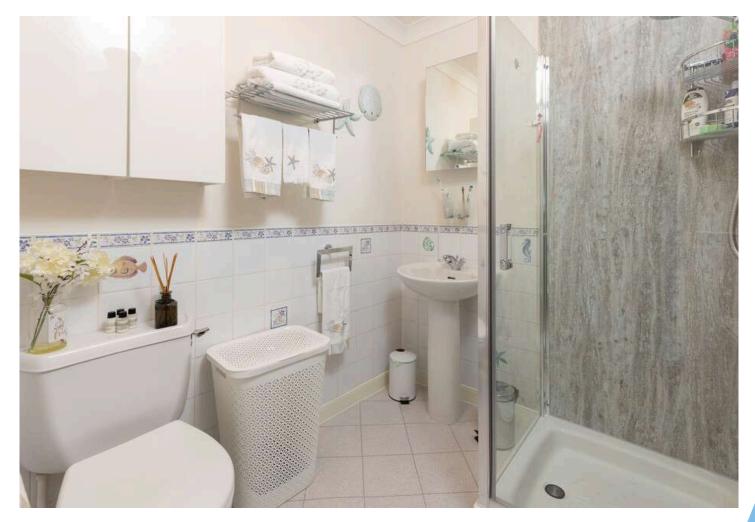

The property comprises; lounge, fitted kitchen with breakfast bar, 3 well sized bedrooms with wardrobes, a W/C with new walk in shower, utility room and a detached garage with power. The property includes many key features like gas central heating, ample storage space and double glazing.

Hall: 3.38 x 0.86

Bathroom: 1.66 x 2.70

Kitchen: 3.27 x 3.37

Utility: 2.85 x 1.44

Bedroom 2: 2.79 x 3.23

Bedroom 3: 2.39 x 4.39