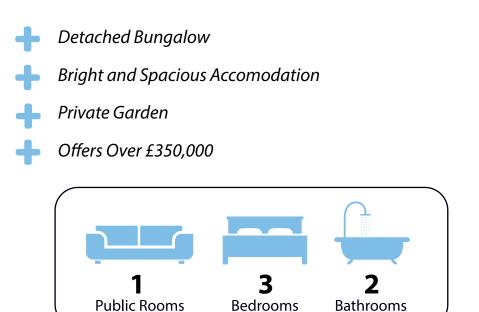

#### Accommodation

A great opportunity to purchase this well presented 3 bedroom detached Bungalow. The property is located in a sought after, quiet residential area in Auchterarder. Being a short distance from the centre of the bustling town, it is perfectly located to enjoy the peaceful setting. Auchterarder's amenities include; nursery and schooling, restaurants and bars, shops, clothing boutiques, grocery stores, Gleneagles Hotel, golf courses and many more.

The property comprises; lounge, fitted kitchen with breakfast bar, 3 well sized bedrooms with wardrobes, a W/C with new walk in shower, utility room and a detached garage with power. The property includes many key features like gas central heating, ample storage space and double glazing.