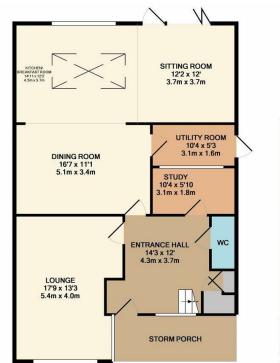

Entering in to the property, you are greeted by a large entrance hall with ample storage space. There are doors leading in all directions with the ground floor offering a private and comfortable lounge with original wooden beams overhead, versatile office/study area which could easily be adapted to fit your needs and a downstairs cloakroom.

To the rear of the property is where you will find the hub of the home; An impressive family room with bi folding doors opening out on to the south facing rear garden. A skylight floods the room with natural light and the bespoke granite kitchen is sure to attract attention with an instant boiling tap, wine cooler and glass breakfast bar floating above the island units. The current owners have had a unique hand carved oak back splash fitted which adds the finishing touches to this amazing space. Amtico flooring with underfloor heating has been fitted throughout whilst the electric log burner is perfect for relaxing in front of after a long day.

The garden has been landscaped to feature lawn and patio areas and certainly feels like an extension of the home with the high quality finish. A utility room offers access to the garden as well with plenty of space for appliances.