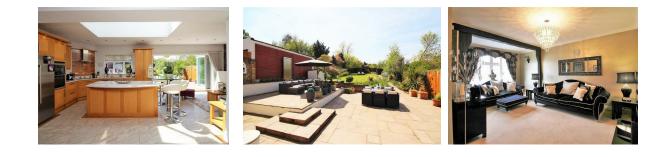

To the rear of the property is where you will find the hub of the home; An impressive family room with bi folding doors opening out on to the south facing rear garden. A skylight floods the room with natural light and the bespoke granite kitchen is sure to attract attention with an instant boiling tap, wine cooler and glass breakfast bar floating above the island units. The current owners have had a unique hand carved oak back splash fitted which adds the finishing touches to this amazing space. Amtico flooring with underfloor heating has been fitted throughout whilst the electric log burner is perfect for relaxing in front of after a long day.

The garden has been landscaped to feature lawn and patio areas and certainly feels like an extension of the home with the high quality finish. A utility room offers access to the garden as well with plenty of space for appliances.

Stairs lead to an expansive landing which provides easy access to all 4 bedrooms, two of which benefit from en suite showers with the master boasting a triple aspect window. The bathroom has been newly fitted and the shower walls have been paneled with glass for easy cleaning.