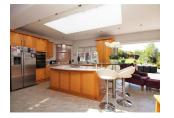

To the rear of the property is where you will find the hub of the home; An impressive family room with bi folding doors opening out on to the south facing rear garden. A skylight floods the room with natural light and the bespoke granite kitchen is sure to attract attention with an instant boiling tap, wine cooler and glass breakfast bar floating above the island units. The current owners have had a unique hand carved oak back splash fitted which adds the finishing touches to this amazing space. Amtico flooring with underfloor heating has been fitted throughout whilst the electric log burner is perfect for relaxing in front of after a long day.