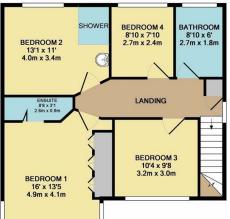

Stairs lead to an expansive landing which provides easy access to all 4 bedrooms, two of which benefit from en suite showers with the master boasting a triple aspect window. The bathroom has been newly fitted and the shower walls have been paneled with glass for easy cleaning.