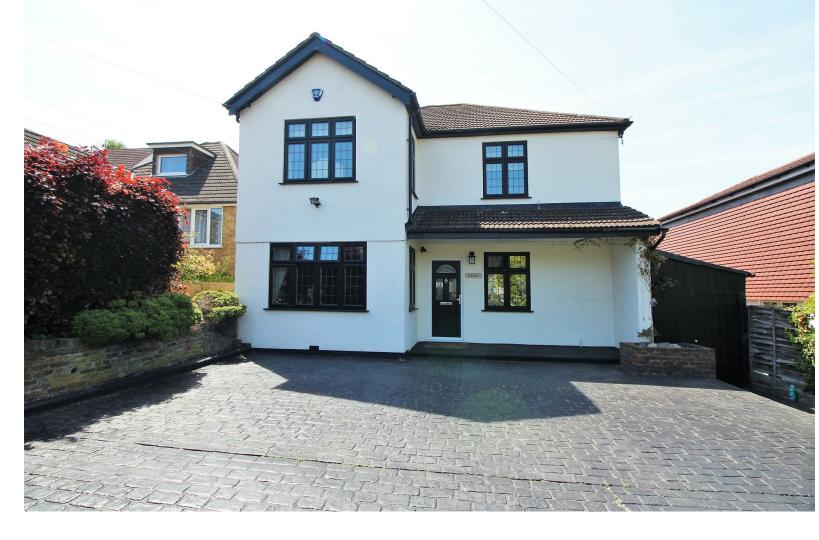

## TREE TOPS, UPTON ROAD SOUTH BEXLEY Guide Price £900,000

## £900,000 - £950,000

Welcome to Tree Tops, one of the finest and most substantial four bedroom, detached family homes situated on a popular residential road in the heart of Bexley village. This delightful property has been extended to the rear and has been thoughtfully renovated by an interior designer in line with modern trends and decor.