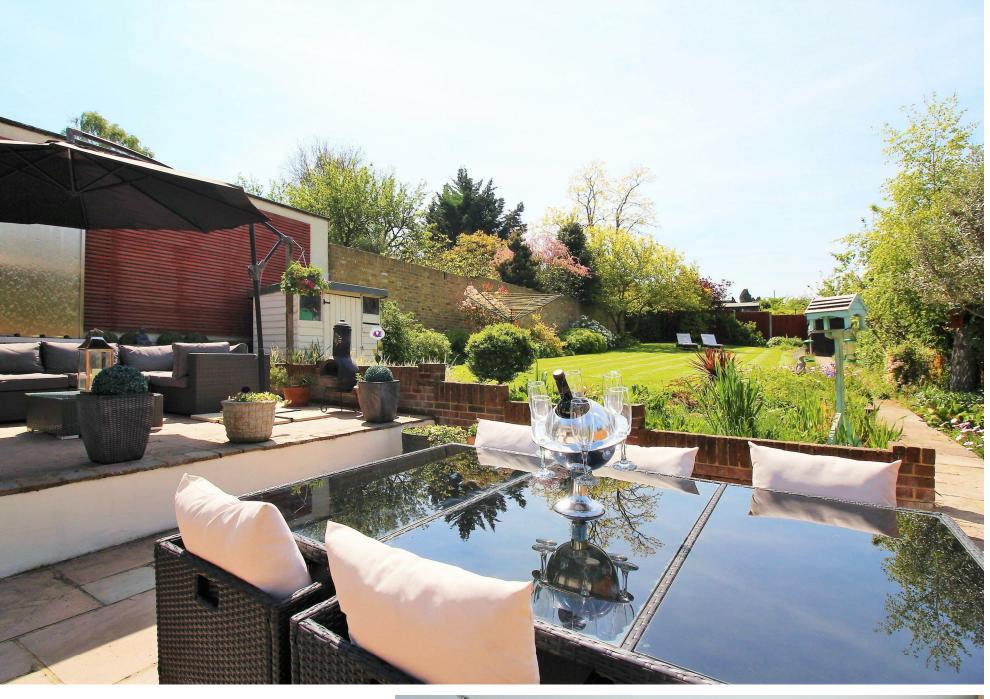

The garden has been landscaped to feature lawn and patio areas and certainly feels like an extension of the home with the high quality finish. A utility room offers access to the garden as well with plenty of space for appliances.