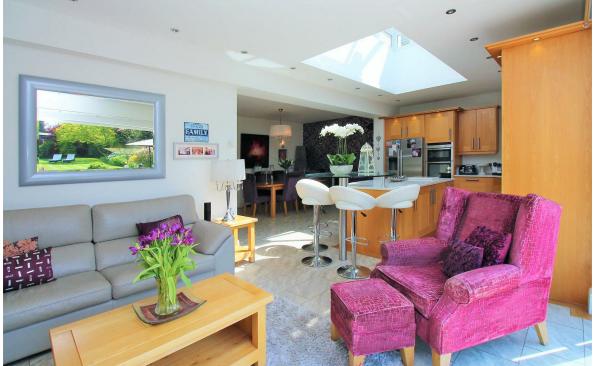

To the rear of the property is where you will find the hub of the home; An impressive family room with bi folding doors opening out on to the south facing rear garden. A skylight floods the room with natural light and the bespoke granite kitchen is sure to attract attention with an instant boiling tap, wine cooler and glass breakfast bar floating above the island units. The current owners have had a unique hand carved oak back splash fitted which adds the finishing touches to this amazing space. Amtico flooring with underfloor heating has been fitted throughout whilst the electric log burner is perfect for relaxing in front of after a long day.