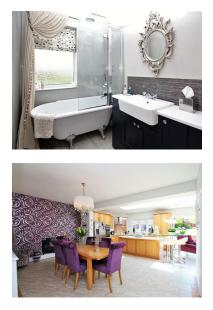

Stairs lead to an expansive landing which provides easy access to all 4 bedrooms, two of which benefit from en suite showers with the master boasting a triple aspect window. The bathroom has been newly fitted and the shower walls have been paneled with glass for easy cleaning.

To the rear of the property is where you will find the hub of the home; An impressive family room with bi folding doors opening out on to the south facing rear garden. A skylight floods the room with natural light and the bespoke granite kitchen is sure to attract attention with an instant boiling tap, wine cooler and glass breakfast bar floating above the island units. The current owners have had a unique hand carved oak back splash fitted which adds the finishing touches to this amazing space. Amtico flooring with underfloor heating has been fitted throughout whilst the electric log burner is perfect for relaxing in front of after a long day.