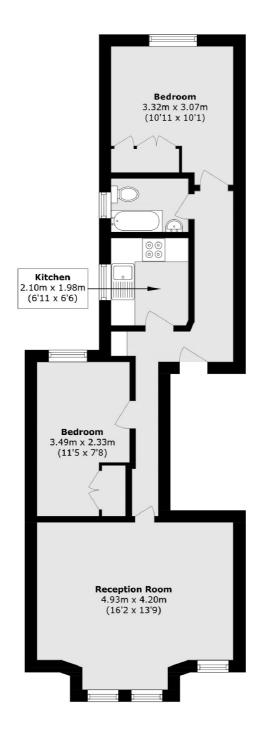

## Brook Drive, London, SE11

Total area (approx.): 55.3 sq. m (595.2 sq. ft)

Vauxhall

London

Lettings

**SE11 5QY** 

020 7793 8111

377-379 Kennington Lane