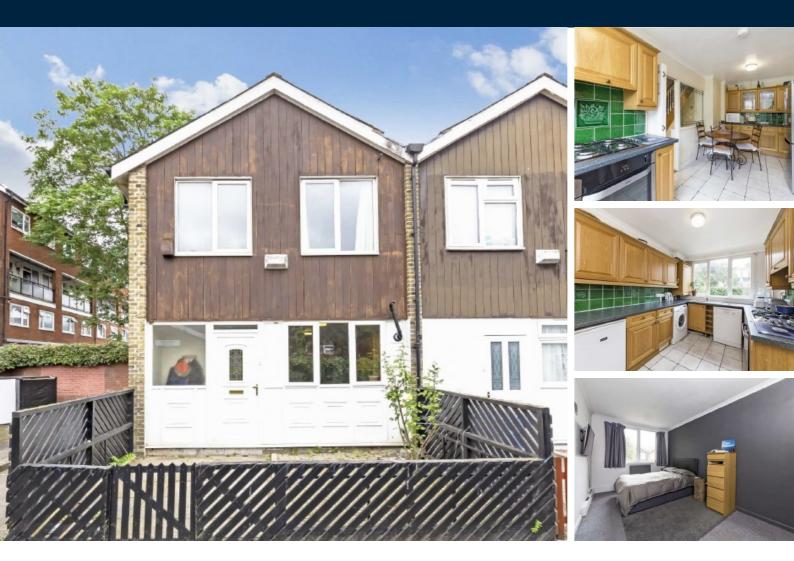

### Fleming Road, SE17

 $\pounds 690$  Per week

A well presented four bedroom end of terraced house, which ideally positioned for Kennington Station (Northern Line). The property offers a large reception, kitchen/ breakfast room, modern bathroom and a private rear garden.

The house is Ideally positioned for access to the Northern Line and the open spaces of Kennington Park.

#### Features

Four Bedrooms Eat-In Kitchen End Of Terrace Modern Bathroom Kennington Station Private Garden