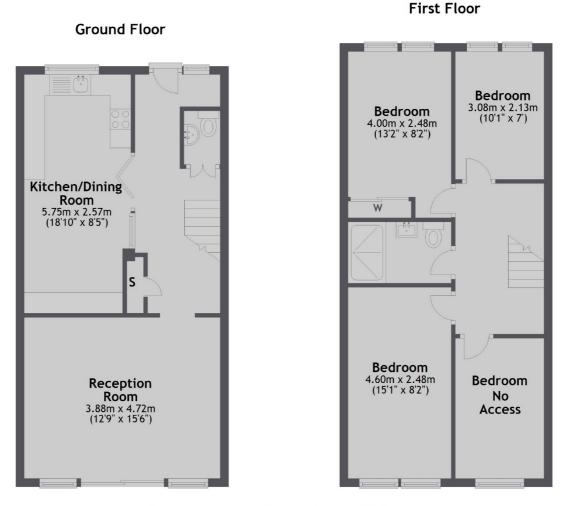

### Fleming Road, London, SE17

Total area: approx. 94.3 sq. metres (1015.4 sq. feet)

Contact

To arrange a viewing call our office on the number below or visit our website.

Energy Rating: D. We aim to make our particulars both accurate and reliable. However they are not guaranteed; nor do they form part of an offer or contract. If you require clarification on any points then please contact us, especially if you're traveling some distance to view. Please note that appliances and heating systems have not been tested and therefore no warranties can be given as to their good working order.