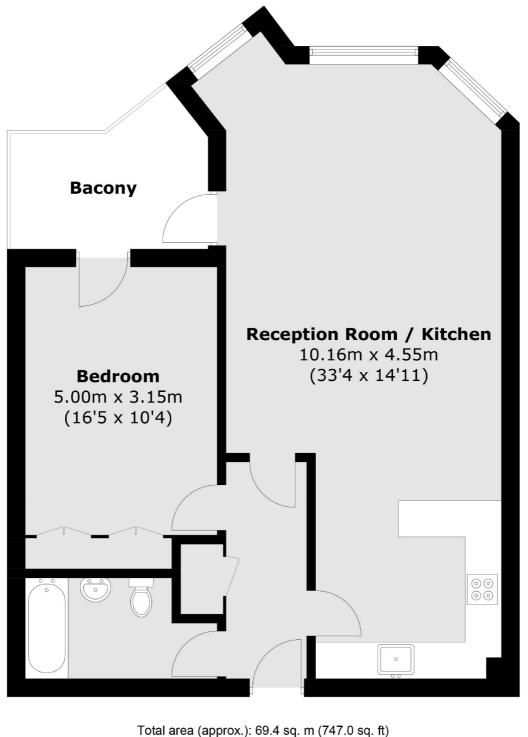

### Nine Elms Lane, London, SW8

Total area (approx.): 69.4 sq. m (747.0 sq. ft) Balcony area (approx.): 6.9 sq. m (74.3 sq. ft)

Vauxhall 377-379 Kennington Lane London SE11 5QY Lettings 020 7793 8111 Energy Rating: C. We aim to make our particulars both accurate and reliable. However they are not guaranteed; nor do they form part of an offer or contract. If you require clarification on any points then please contact us, especially if you're traveling some distance to view. Please note that appliances and heating systems have not been tested and therefore no warranties can be given as to their good working order.