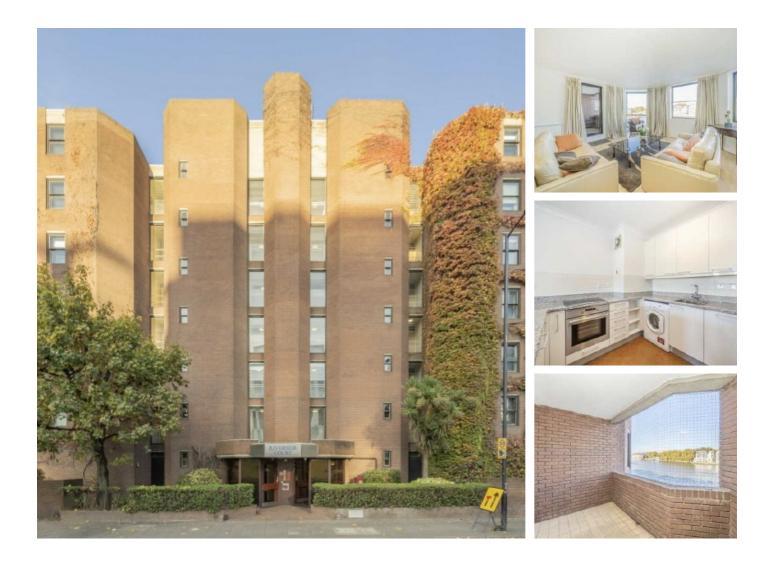

## Nine Elms Lane, SW8 £600 Per week

A luxury one bedroom apartment located in this popular river side development providing a spacious and bright reception room, an open plan kitchen, one double bedroom and a private terrace overlooking the panoramic river views and luxury fixtures and fittings.

Situated on river Thames with fantastic views over London and with a short walk to Vauxhall underground, overground and bus station providing easy access to and from the City.

#### Features

One Double Bedroom Spacious Reception Open Plan Kitchen High Specification Private Terrace Prime Location