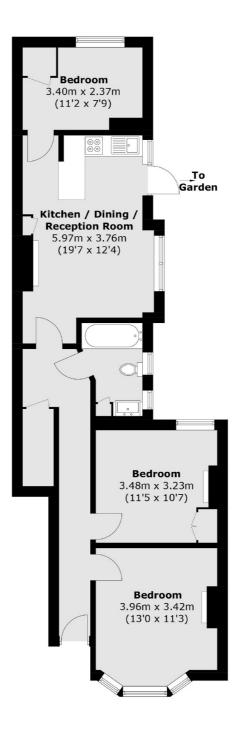

### Councillor Street, London, SE5

Total area (approx.): 71.3 sq. m (767.5 sq. ft)

Vauxhall 377-379 Kennington Lane London SE11 5QY Lettings 020 7793 8111 Energy Rating: D. We aim to make our particulars both accurate and reliable. However they are not guaranteed; nor do they form part of an offer or contract. If you require clarification on any points then please contact us, especially if you're traveling some distance to view. Please note that appliances and heating systems have not been tested and therefore no warranties can be given as to their good working order.