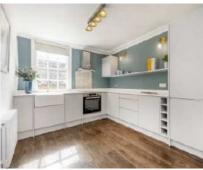

# Kitchen 3.06m x 2.96m (10'1" x 9'9") Reception Room 4.42m x 3.39m (14'6" x 11'1")

**Ground Floor** 

Main area: Approx. 60.4 sq. metres (650.2 sq. feet)

Plus roof terrace, approx. 10.0 sq. metres (107.4 sq. feet)