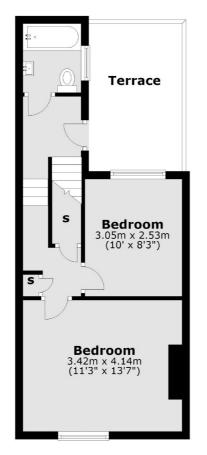

### **Features**

Two Double Bedrooms Modern Bathroom Split-Level Apartment Period Conversion Private Terrace Newly Refurbished

Vauxhall 020 7793 8111 dexters.co.uk

### **Lower Ground Floor**

# Kitchen 3.06m x 2.96m (10'1" x 9'9") Reception Room 4.42m x 3.39m (14'6" x 11'1")

**Ground Floor** 

Main area: Approx. 60.4 sq. metres (650.2 sq. feet)

Plus roof terrace, approx. 10.0 sq. metres (107.4 sq. feet)