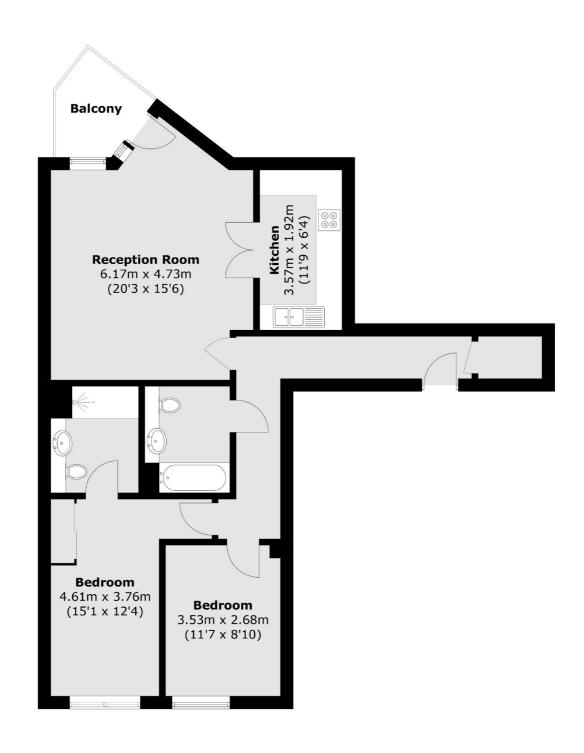

## St. George Wharf, SW8

£692 Per week

A contemporary two-bedroom apartment situated within the sought-after St. George Wharf development. This stylish property features a spacious reception room, an open-plan kitchen, two modern bathrooms, and a private balcony offering stunning riverside views.

## St. George Wharf, London, SW8

Total area (approx.): 79.5 sq. m (855.7 sq. ft) Balcony : 3.9 sq. m (42.0 sq. ft)

Vauxhall

London

Lettings

**SE11 5QY** 

020 7793 8111

377-379 Kennington Lane