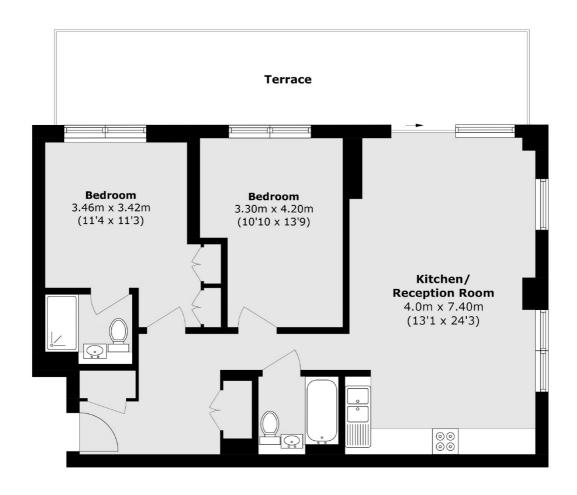

## Palmer Road, London, SW11

Total area (approx.): 82.5 sq. m (888.0 sq. ft) Terrace area (approx.): 23.8 sq. m (256.1 sq. ft)

Vauxhall

London

Lettings

**SE11 5QY** 

020 7793 8111

377-379 Kennington Lane