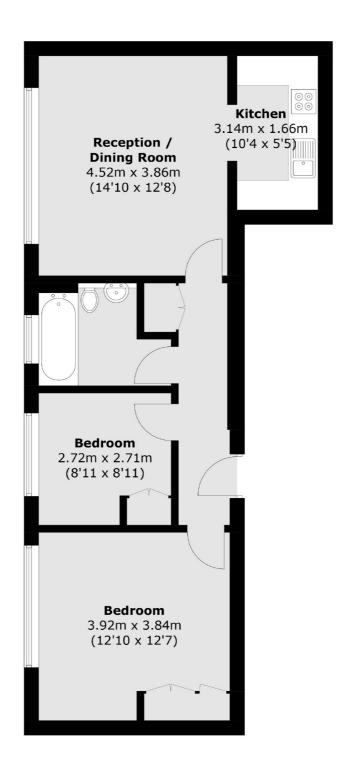

## Kennington Lane, London, SE11

Total area (approx.): 58.6 sq. m (630.8 sq. ft)

Vauxhall

London

SE115QY

Lettings

020 7793 8111

377-379 Kennington Lane