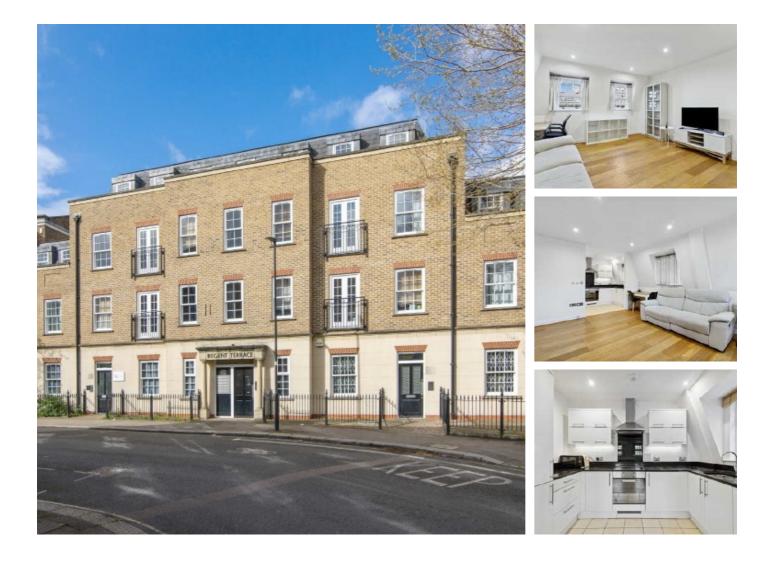

## Regent Terrace, SW8 £403 Per week

A spacious one bedroom second floor flat with large living room, open plan kitchen, tiled bathroom, double bedroom and ample storage. Ideal for a single or professional couple.

Just off the popular Fentiman Road within sight of the famous Vauxhall Park, and many nearby pubs such as The Fentiman Arms and the Canton Arms.

## Features

One Double Bedroom Modern Kitchen Wood Floors Throughout Close to Vauxhall Park Private Development Great Location