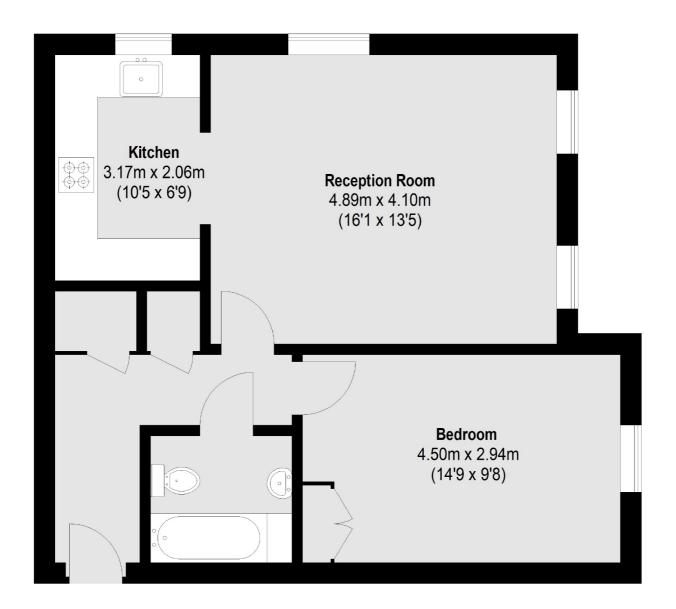

## Regent Terrace, London, SW8

Total area (approx.):53.94 sq. m (581 Sq. ft)

Vauxhall 377-379 Kennington Lane London SE11 5QY Lettings 020 7793 8111 Energy Rating: B. We aim to make our particulars both accurate and reliable. However they are not guaranteed; nor do they form part of an offer or contract. If you require clarification on any points then please contact us, especially if you're traveling some distance to view. Please note that appliances and heating systems have not been tested and therefore no warranties can be given as to their good working order.