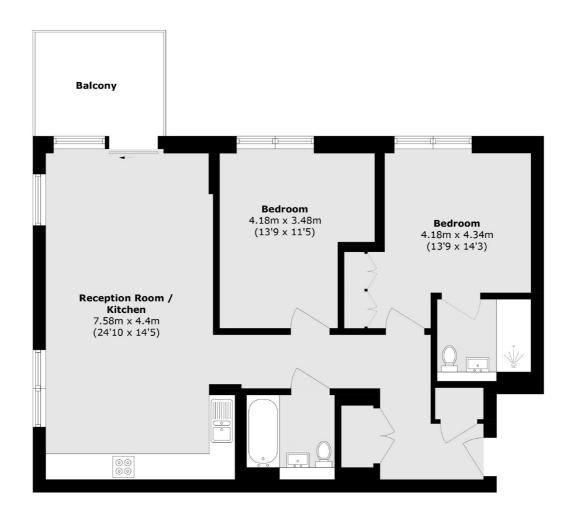

## Palmer Road, SW11

£877 Per week

This stylish two-bedroom, two-bathroom luxury apartment features modern furnishings and a private balcony. This brand new apartment is in immaculate condition and provides premium facilities to residents.

### Palmer Road, London, SW11

Total area (approx.): 84.3 sq. m (907.4 sq. ft) Balcony area (approx.): 7.6 sq. m (81.8 sq. ft)

Vauxhall

London

Lettings

**SE11 5QY** 

020 7793 8111

377-379 Kennington Lane