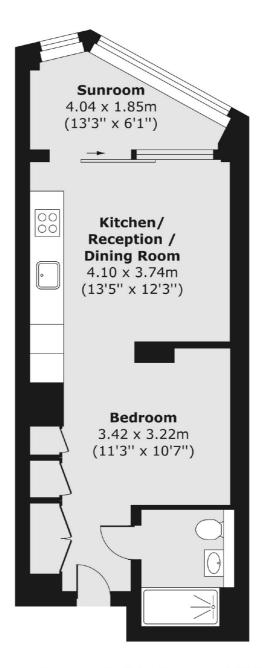

## Electric Boulevard, London, SW11

Total area (approx.) 45.11 sq. m (486 sq. ft)

Vauxhall

London

Lettings

**SE11 5QY** 

020 7793 8111

377-379 Kennington Lane