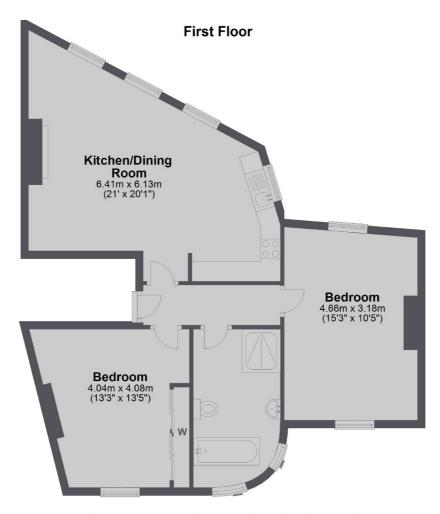

## Lambeth High Street, London, SE1

Total area: approx. 70.6 sq. metres (760.4 sq. feet)

Vauxhall

London

Lettings

**SE11 5QY** 

020 7793 8111

377-379 Kennington Lane