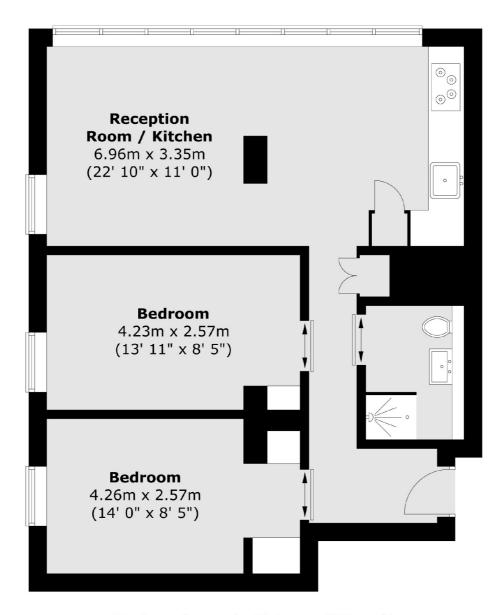

### Bowyer Street, London, SE5

#### **Twentieth Floor**

Total area (approx.): 59.1 sq. m (636 sq. ft)

Vauxhall

London

Lettings

**SE11 5QY** 

020 7793 8111

377-379 Kennington Lane