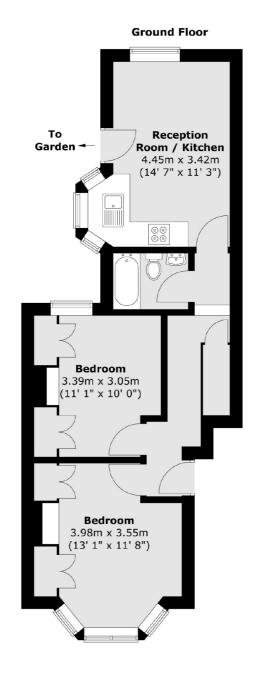

## Tradescant Road, London, SW8

Total area (approx.): 46.7 sq. m (503 sq. ft)

Vauxhall

London

Lettings

**SE11 5QY** 

020 7793 8111

377-379 Kennington Lane