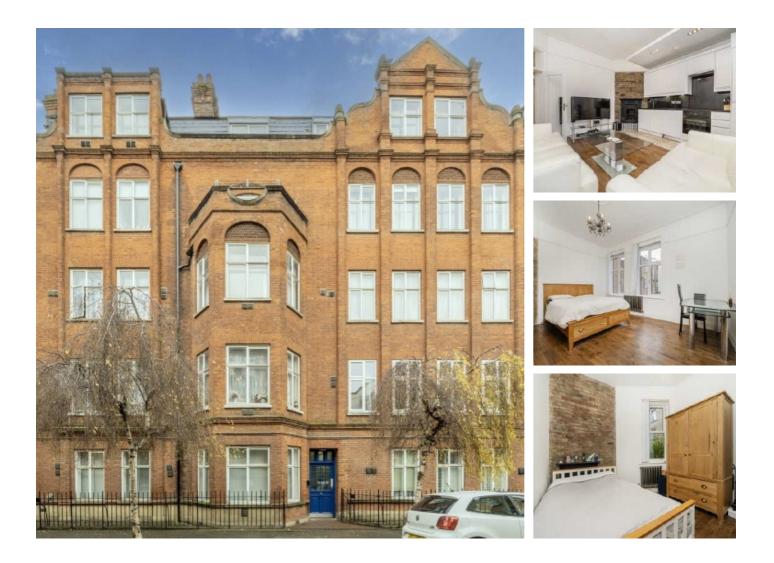

# South Lambeth Road, SW8 £692 Per week

A three bedroom apartment set within this Victorian mansion block in Vauxhall. Great attention to detail has gone into restoring period features and the property is complete with feature fireplaces in each of the rooms and exposed brickwork. The fitted kitchen has built in appliances and a granite work surface, furthermore there are high ceilings and solid oak flooring throughout

Exceptionally well located for transport, being just moments from Vauxhall mainline station, the Victoria Line and many bus services. Residents can enjoy the amenities of Vauxhall Park and Vauxhall Conservation Area with Bonnington Square next door.

### Features

Three Bedrooms One Bathroom Close To Transport High Ceilings Wood Flooring Great Condition