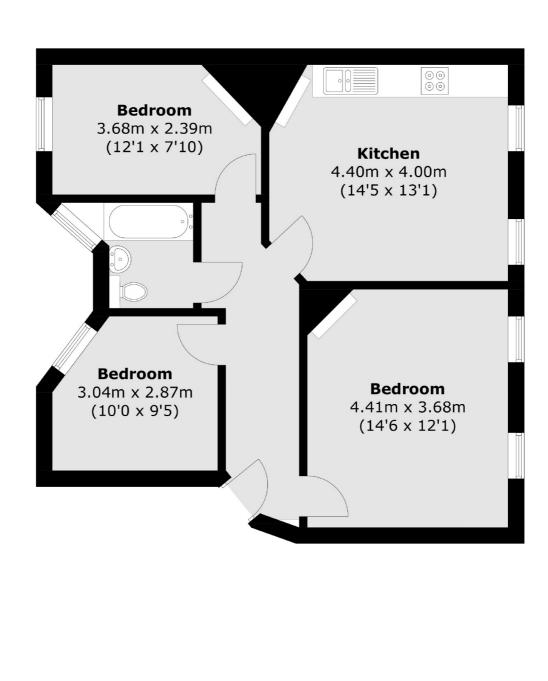

### South Lambeth Road, London, SW8

Total area (approx.): 65.5 sq. m (705.0 sq. ft)

Vauxhall 377-379 Kennington Lane London SE11 5QY Lettings 020 7793 8111 Energy Rating: C. We aim to make our particulars both accurate and reliable. However they are not guaranteed; nor do they form part of an offer or contract. If you require clarification on any points then please contact us, especially if you're traveling some distance to view. Please note that appliances and heating systems have not been tested and therefore no warranties can be given as to their good working order.