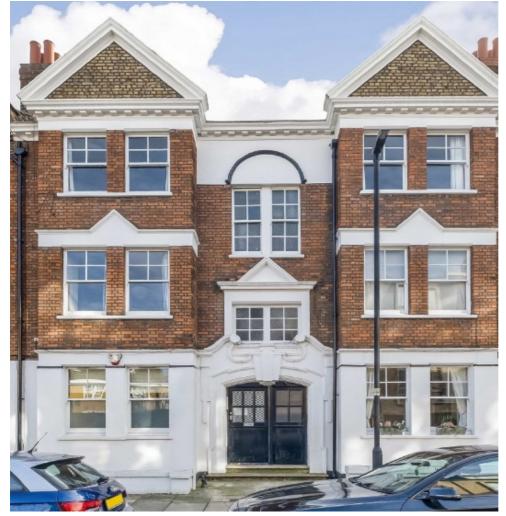

## Liberty Street, SW9

£485 Per week

A lovely, two double-bedroom flat situated on a quiet Victorian residential tree lined road in Oval, offering a separate reception and kitchen area, eat in kitchen and

•

Liberty Street is within a short walking distance of Oval (Northern) and Stockwell (Northern and Victoria) tube stations and the bars and restaurants of Brixton. Central London is only moments away.