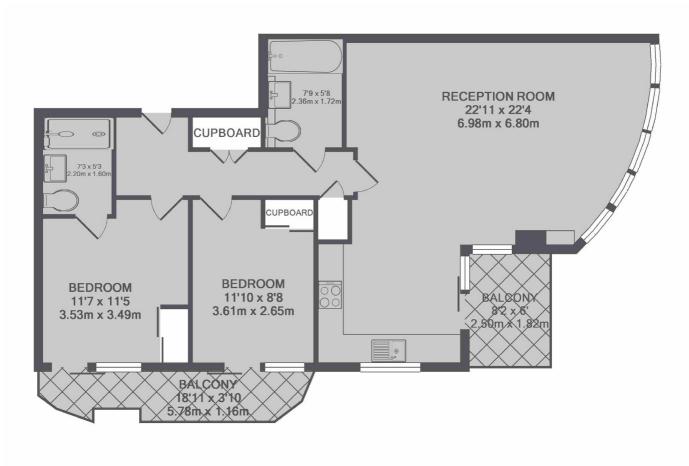

### St. George Wharf, London, SW8

TOTAL APPROX. FLOOR AREA 768 SQ.FT. (71.3 SQ.M.) Made with Metropix ©2018

Vauxhall 377-379 Kennington Lane London SE11 5QY Lettings 020 7793 8111 Energy Rating: C. We aim to make our particulars both accurate and reliable. However they are not guaranteed; nor do they form part of an offer or contract. If you require clarification on any points then please contact us, especially if you're traveling some distance to view. Please note that appliances and heating systems have not been tested and therefore no warranties can be given as to their good working order.