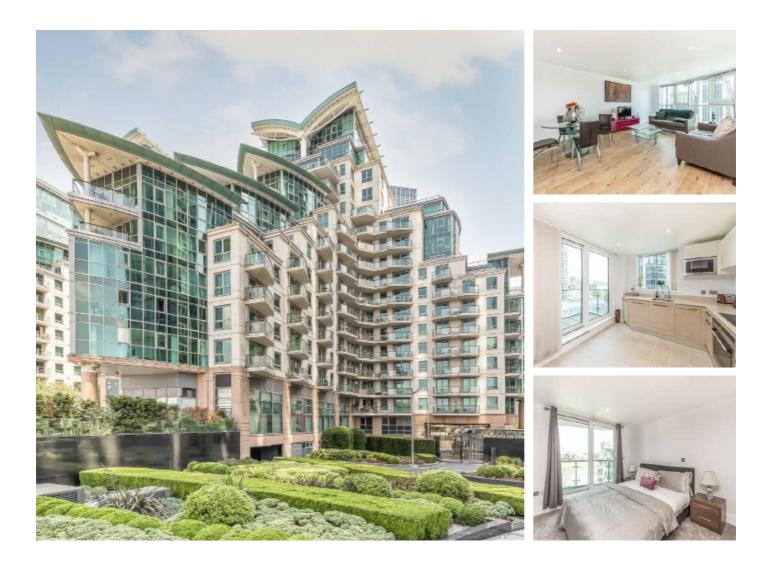

## St. George Wharf, SW8 £888 Per week

An exceptional two double bedroom two bathroom apartment in the popular St George Wharf development. The property comprises of a spacious open plan kitchen with access to the balcony, a master bedroom with Ensuite, a further double bedroom and family bathroom.

#### Features

Underfloor Heating Two Bedrooms Two Bathrooms Two Balconies 24Hr Concierge Service Fantastic Views