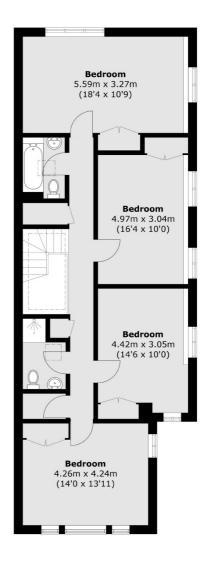

**First Floor** 

Total area (approx.): 182.1 sq. m (1,960.1 sq. ft) Outbuilding: 8.9 sq. m (95.8 sq. ft)