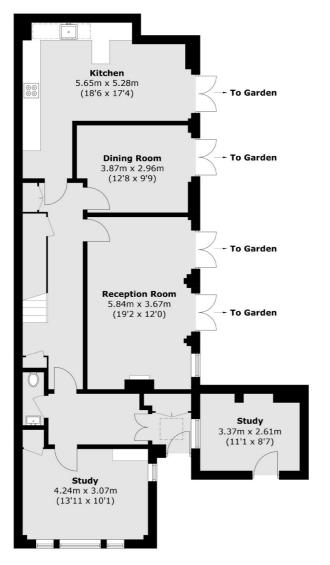

## Brixton Road, London, SW9

**Ground Floor** 

Vauxhall

London

Lettings

**SE11 5QY** 

020 7793 8111

377-379 Kennington Lane

**First Floor** 

Total area (approx.): 182.1 sq. m (1,960.1 sq. ft) Outbuilding: 8.9 sq. m (95.8 sq. ft)