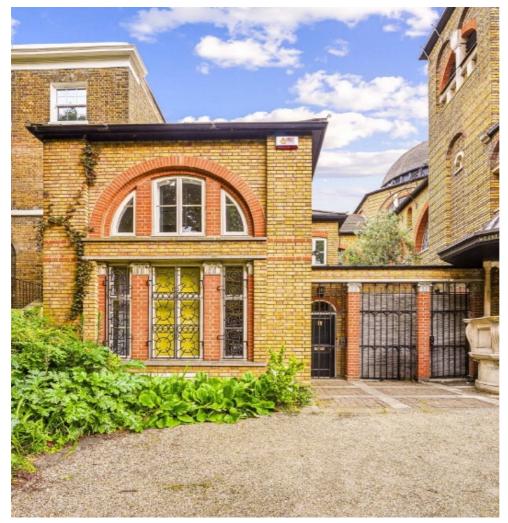

## Brixton Road, SW9

£923 Per week

A large four bedroom house spanning nearly 2000 sq ft with a private courtyard garden. Further benefits include a spacious reception room, a separate dining room and an eat-in kitchen, all of which open directly out to the private courtyard. This property is available to families on an unfurnished basis.

The Vicarage is a short walk from Oval Underground Station (Northern Line) and Kennington Park and the popular Oval Farmers' Market at St. Marks Churchyard.