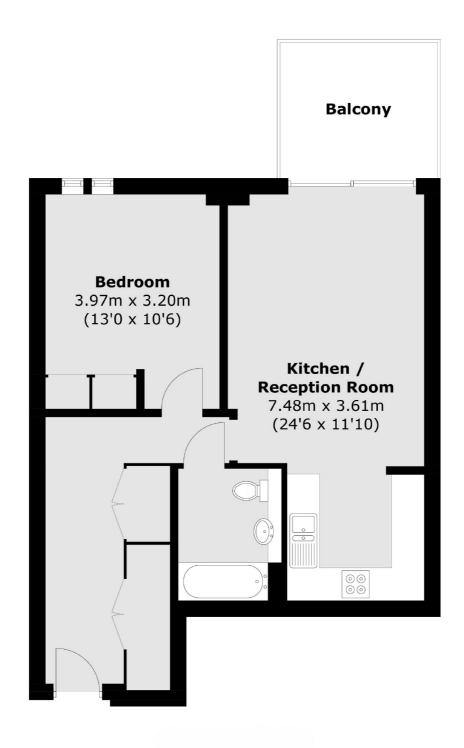

## Palmer Road, London, SW11

Total area (approx.): 56.1 sq. m (603.9 sq. ft) Balcony : 7.2 sq. m (77.5 sq. ft)

Vauxhall

London

Lettings

**SE11 5QY** 

020 7793 8111

377-379 Kennington Lane