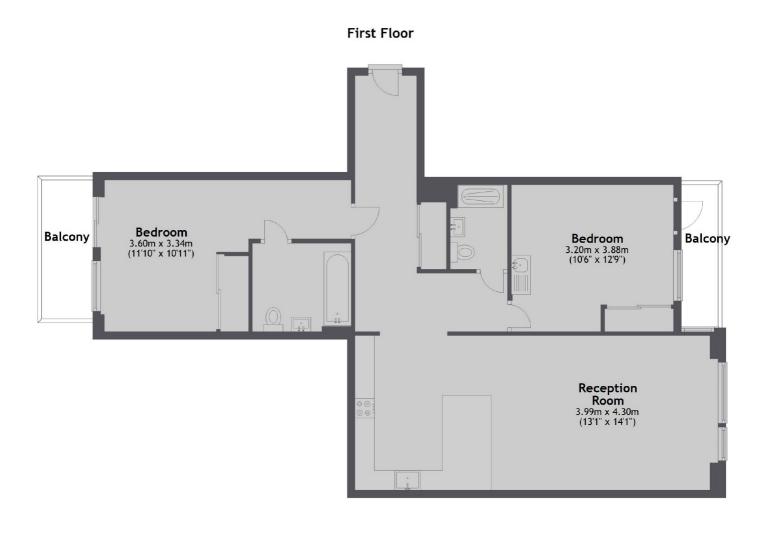

## Charles Clowes Walk, London, SW11

Total area: approx. 81.9 sq. metres (881.1 sq. feet)

Vauxhall

London

SE115QY

Lettings

020 7793 8111

377-379 Kennington Lane