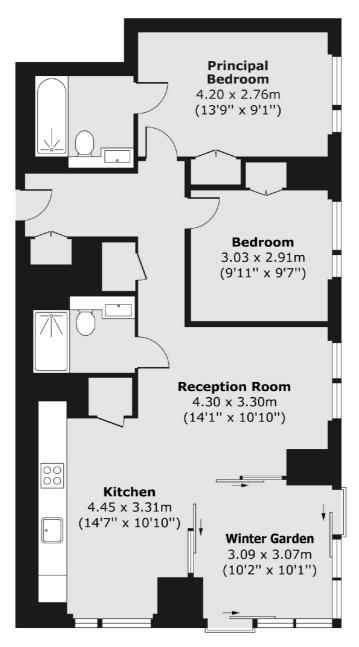

### Bondway, London, SW8

Thirteenth Floor

Total area (approx.) 82.45 sq. m (887 sq. ft)

Vauxhall 377-379 Kennington Lane London SE11 5QY Lettings 020 7793 8111 Energy Rating: B. We aim to make our particulars both accurate and reliable. However they are not guaranteed; nor do they form part of an offer or contract. If you require clarification on any points then please contact us, especially if you're traveling some distance to view. Please note that appliances and heating systems have not been tested and therefore no warranties can be given as to their good working order.