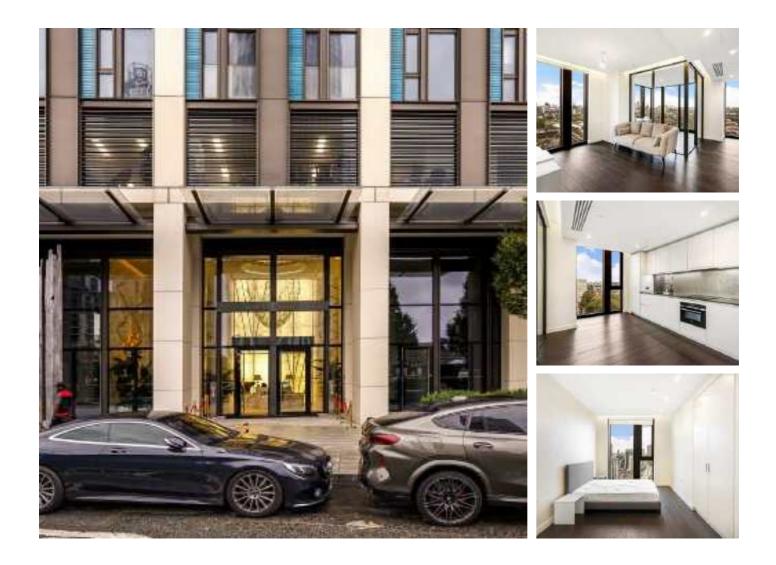

## Bondway, SW8 £1,096 Per week

A stunning two bedroom 13th floor apartment set in the highly desirable Damac Tower with striking views of central London. The property offers two bathrooms, an open plan kitchen/reception room and a winter garden. Valet Parking available by separate negotiation.

DAMAC Tower is less than 0.2 miles from Vauxhall Tube (Victoria Line), less than 0.5 miles to Nine Elms Tube (Northen Line). The apartment further benefits includes resident's lounge, gym, pool, cinema and 24 hr concierge.

#### Features

New Development Two Double Bedrooms Two Bathrooms Thirteenth Floor Central Location Premium Resident Facilities