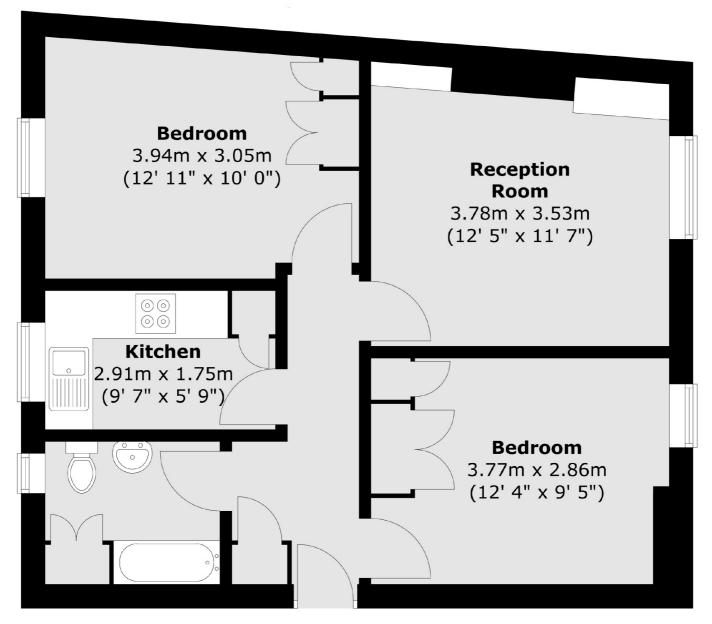

### South Lambeth Road, London, SW8

Total area (approx.) : 52 sq. m (560 sq. ft)

Vauxhall 377-379 Kennington Lane London SE11 5QY Lettings 020 7793 8111 Energy Rating: C. We aim to make our particulars both accurate and reliable. However they are not guaranteed; nor do they form part of an offer or contract. If you require clarification on any points then please contact us, especially if you're traveling some distance to view. Please note that appliances and heating systems have not been tested and therefore no warranties can be given as to their good working order.