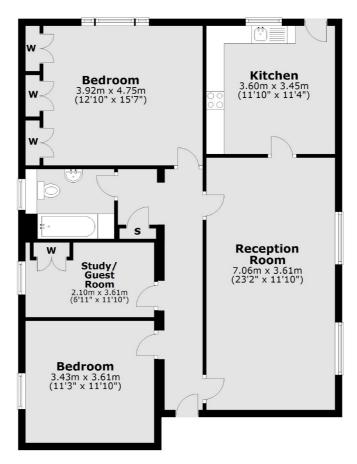

### Sancroft Street, SE11

£623 Per week

This substantial two bedroom ground floor apartment offers ample living space with a separate study and a family bathroom. The property has plenty of storage, large sash windows and parquet flooring in the hallway and reception room.

#### **Features**

Two Double Bedrooms Large Reception Room Separate Kitchen Parquet Flooring Study / Spare Room Communal Garden

Vauxhall 020 7793 8111 dexters.co.uk

#### **Ground Floor**

Total area: approx. 95.4 sq. metres (1026.9 sq. feet)

Vauxhall

London

Lettings

**SE11 5QY** 

020 7793 8111

377-379 Kennington Lane