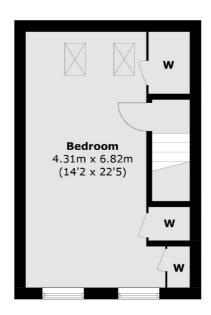

#### **Second Floor**

**Ground Floor** 

Vauxhall

London

SE115QY

Lettings

020 7793 8111

377-379 Kennington Lane

**First Floor** 

Total area (approx.): 104.9 sq. m (1,129 sq. ft)