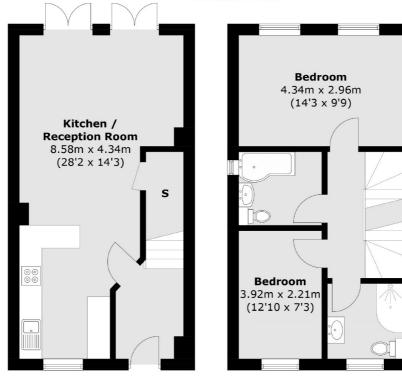

## Palfrey Place, SW8

£750 Per week

A modern three storey town house with off-street parking. The property offers a spacious open plan kitchen/reception with direct access to a decked garden. The upper floors offer three bedrooms and two bathrooms.

#### **Features**

Three Bedrooms
Two Bathrooms
Private Garden
Terraced House
Immaculate Condition
Off-Street Parking

Vauxhall 020 7793 8111 dexters.co.uk

#### **Second Floor**

**Ground Floor** 

Vauxhall

London

SE115QY

Lettings

020 7793 8111

377-379 Kennington Lane

**First Floor** 

Total area (approx.): 104.9 sq. m (1,129 sq. ft)