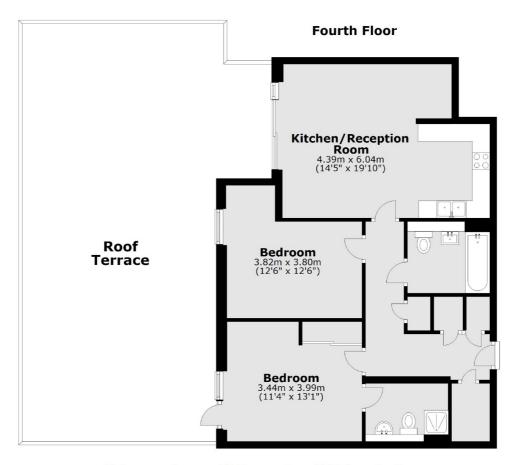

## Wandsworth Road, London, SW8

Main area: Approx. 75.7 sq. metres (814.6 sq. feet)
Plus roof terrace, approx. 73.7 sq. metres (792.8 sq. feet)

Vauxhall

London

Lettings

**SE11 5QY** 

020 7793 8111

377-379 Kennington Lane