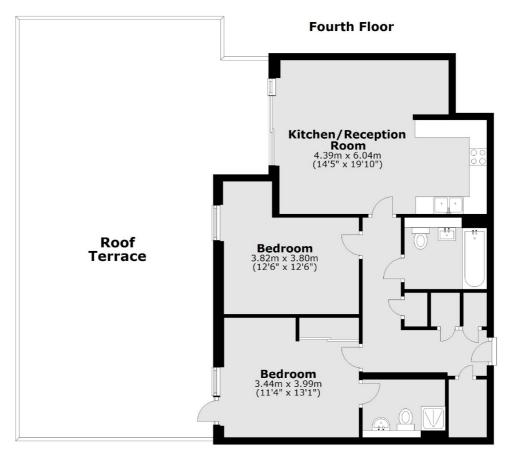

## Wandsworth Road, SW8

£750 Per week

A very spacious and modern two double bedroom, two bathroom apartment with a stunning private terrace. This popular luxury development further benefits from a gym, lounge area, business meeting room, cinema and function room.

## **Features**

Two Double Bedrooms Large Private Terrace Two Modern Bathrooms Luxury Development 24 Hr Concierge Resident's Facilities

Vauxhall 020 7793 8111 dexters.co.uk

## Wandsworth Road, London, SW8

Main area: Approx. 75.7 sq. metres (814.6 sq. feet)
Plus roof terrace, approx. 73.7 sq. metres (792.8 sq. feet)

Vauxhall

London

SE115QY

Lettings

020 7793 8111

377-379 Kennington Lane