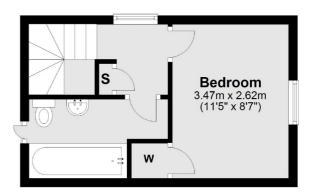

## Heyford Avenue, SW8

£392 Per week

A very well presented one double bedroom split level apartment set on a quite residential street in Vauxhall. The property features a brand new kitchen/reception room, a tiled bathroom and a Juliet balcony.

### **First Floor**

Main area: Approx. 39.6 sq. metres (425.9 sq. feet)

Plus roof terrace, approx. 3.3 sq. metres (35.4 sq. feet)

Vauxhall

London

Lettings

**SE11 5QY** 

020 7793 8111