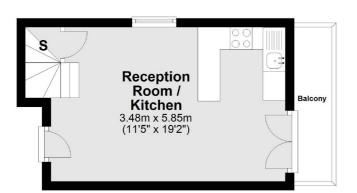

## Heyford Avenue, SW8

£392 Per week

A very well presented one double bedroom split level apartment set on a quite residential street in Vauxhall. The property features a brand new kitchen/reception room, a tiled bathroom and a Juliet balcony.

### **First Floor**

Main area: Approx. 39.6 sq. metres (425.9 sq. feet)

Plus roof terrace, approx. 3.3 sq. metres (35.4 sq. feet)

Vauxhall

London

Lettings

**SE11 5QY** 

020 7793 8111