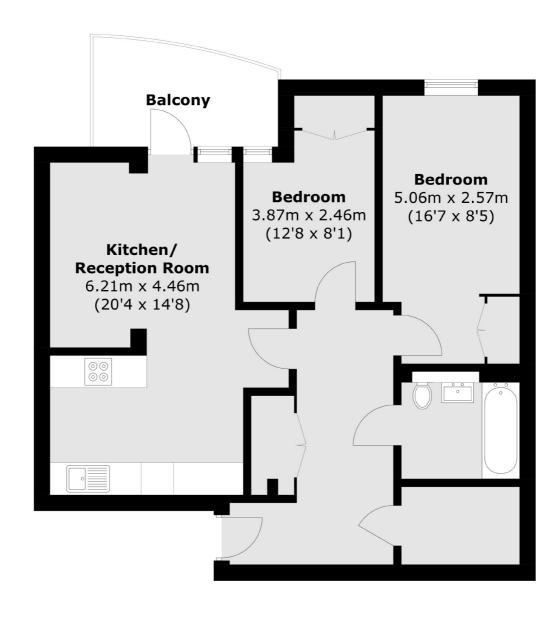

## Kennington Road, London, SE11

Total area (approx.): 66.8 sq. m (719.0 sq. ft) Balcony area (approx.): 6.2 sq. m (66.7 sq. ft)

Vauxhall

London

Lettings

**SE11 5QY** 

020 7793 8111

377-379 Kennington Lane